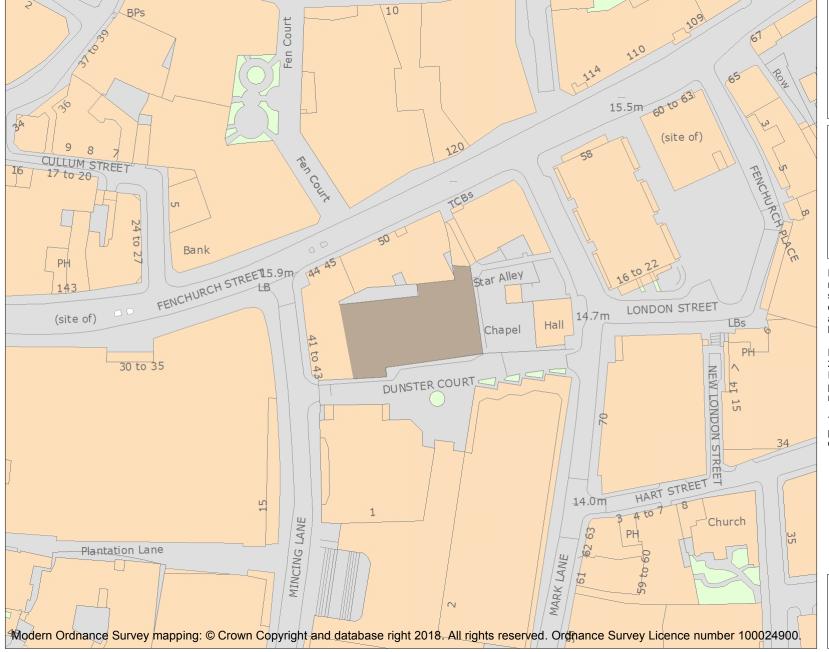

This is an A4 sized map and should be printed full size at A4 with no page scaling set.

Name: Clothworkers' Hall

**Heritage Category:** 

Certificate of Immunity

List Entry No: 1467461

**Start Date:** 12/12/2019

**Expiry Date** 12/11/2024

County: Greater London Authority

District: City and County of the City of

London

Parish: Non Civil Parish

For all Certificates of Immunity pre-dating 4 April 2011 maps do not form part of the Certificate of Immunity. In such cases the map here is generated from the description of the building within the Certificate and added later to aid identification of the principal listed building or buildings.

For all Certificates of Immunity made on or after 4 April 2011 the map here does form part of the official record. In such cases the map is to aid identification of the principal listed building or buildings only and must be read in conjunction with other information in the record.

This map has been delivered electronically and when printed may not be to scale and may be subject to distortions.

List Entry NGR: TQ3326780922

**Map Scale:** 1:1250

Print Date: 25 April 2024

HistoricEngland.org.uk