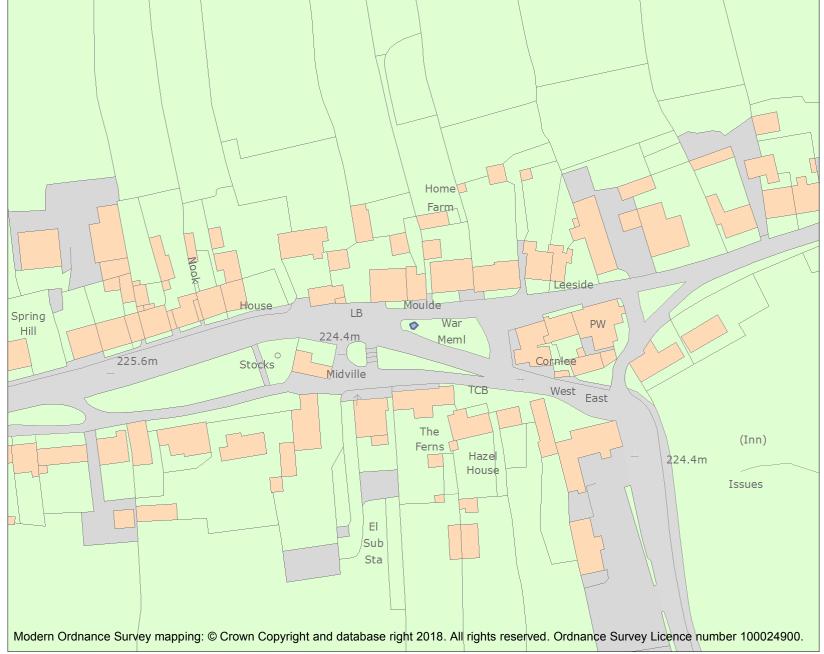

This is an A4 sized map and should be printed full size at A4 with no page scaling set.

Name: Aysgarth War Memorial

Heritage Category:

Listing

1467482

List Entry No :

Grade:

County: North Yorkshire

This map was delivered electronically and when printed may not be to scale and may be subject to distortions.

List Entry NGR: SE0035388441

**Map Scale:** 1:1250

Print Date: 5 May 2024

HistoricEngland.org.uk