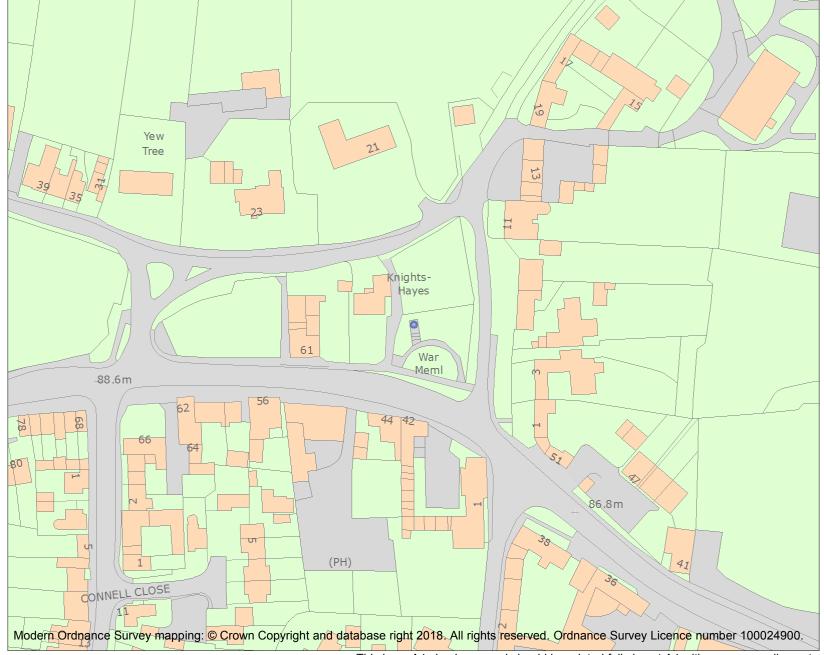

This is an A4 sized map and should be printed full size at A4 with no page scaling set.

Name: Lubenham War Memorial

Heritage Category:

Listing

List Entry No: 1467643

Grade:

County: Leicestershire

District: Harborough

Parish: Lubenham

For all entries pre-dating 4 April 2011 maps and national grid references do not form part of the official record of a listed building. In such cases the map here and the national grid reference are generated from the list entry in the official record and added later to aid identification of the principal listed building or buildings.

For all list entries made on or after 4 April 2011 the map here and the national grid reference do form part of the official record. In such cases the map and the national grid reference are to aid identification of the principal listed building or buildings only and must be read in conjunction with other information in the record.

Any object or structure fixed to the principal building or buildings and any object or structure within the curtilage of the building, which, although not fixed to the building, forms part of the land and has done so since before 1st July, 1948 is by law to be treated as part of the listed building.

This map was delivered electronically and when printed may not be to scale and may be subject to distortions.

List Entry NGR: SP7062687395

**Map Scale:** 1:1250

Print Date: 18 May 2024

HistoricEngland.org.uk