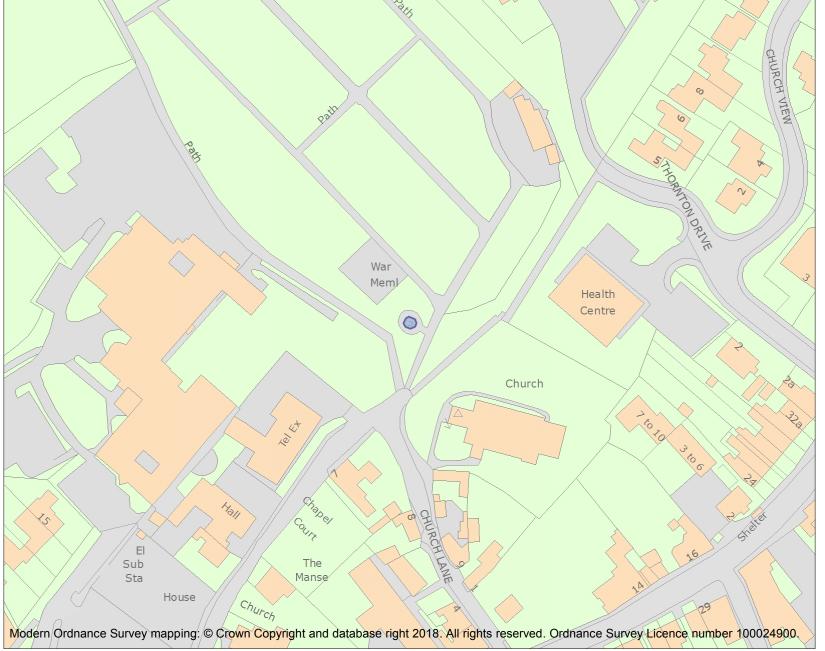

This is an A4 sized map and should be printed full size at A4 with no page scaling set.

Name: Narborough War Memorial

Heritage Category:

Listing

List Entry No :

1467653

County: Leicestershire

District: Blaby

This map was delivered electronically and when printed may not be to scale and may be subject to distortions.

List Entry NGR: SP5405497576

**Map Scale:** 1:1250

Print Date: 30 April 2024

HistoricEngland.org.uk