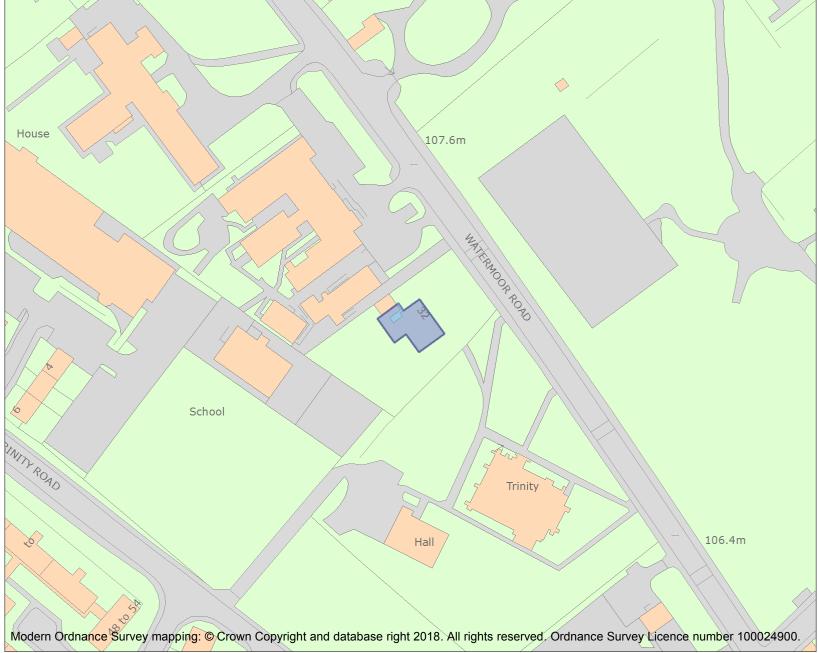

This is an A4 sized map and should be printed full size at A4 with no page scaling set.

Name: 32 Watermoor Road

Heritage Category:

Listing

List Entry No :

1467655

Grade:

County: Gloucestershire

This map was delivered electronically and when printed may not be to scale and may be subject to distortions.

List Entry NGR: SP0257501429

**Map Scale:** 1:1250

Print Date: 19 April 2024

HistoricEngland.org.uk