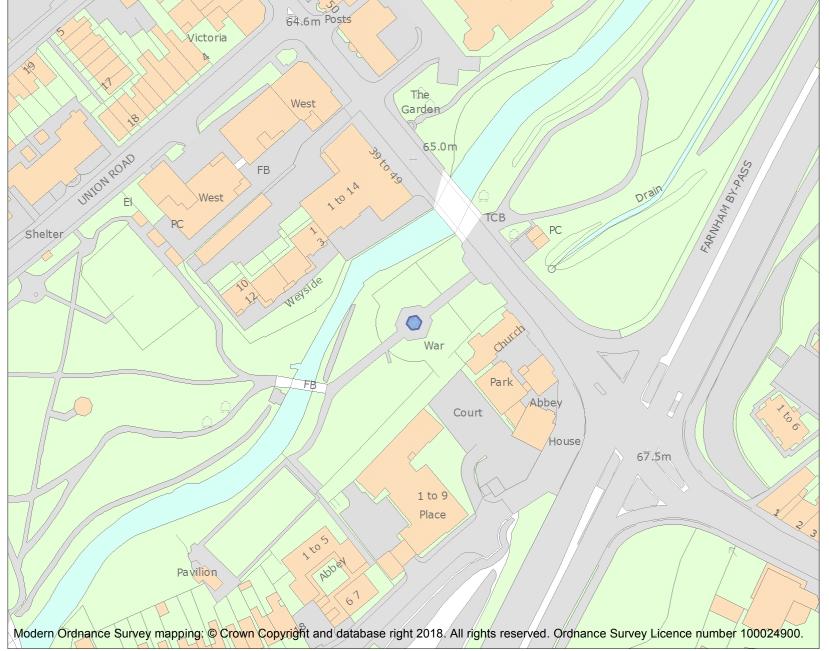

This is an A4 sized map and should be printed full size at A4 with no page scaling set.

Name: Farnham War Memorial

Heritage Category:

Listing

List Entry No:

1467667

Grade:

County: Surrey

This map was delivered electronically and when printed may not be to scale and may be subject to distortions.

List Entry NGR: SU8425746684

**Map Scale:** 1:1250

Print Date: 28 April 2024

HistoricEngland.org.uk