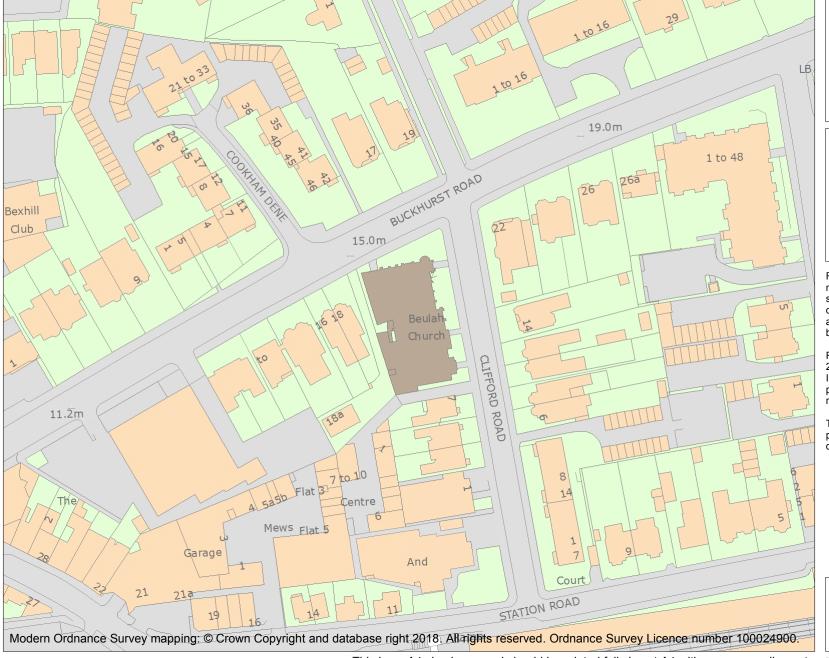

This is an A4 sized map and should be printed full size at A4 with no page scaling set.

Name: Beulah Baptist Church, Clifford Road, Bexhill-On-Sea

Heritage Category:

Certificate of Immunity

6/4/2025

List Entry No: 1467740

**Start Date:** 6/5/2020

Expiry Date

County: East Sussex

District: Rother

Parish: Bexhill-on-Sea

For all Certificates of Immunity pre-dating 4 April 2011 maps do not form part of the Certificate of Immunity. In such cases the map here is generated from the description of the building within the Certificate and added later to aid identification of the principal listed building or buildings.

For all Certificates of Immunity made on or after 4 April 2011 the map here does form part of the official record. In such cases the map is to aid identification of the principal listed building or buildings only and must be read in conjunction with other information in the record.

This map has been delivered electronically and when printed may not be to scale and may be subject to distortions.

List Entry NGR: TQ7428107624

**Map Scale:** 1:1250

Print Date: 19 May 2024

Historic England.org.uk