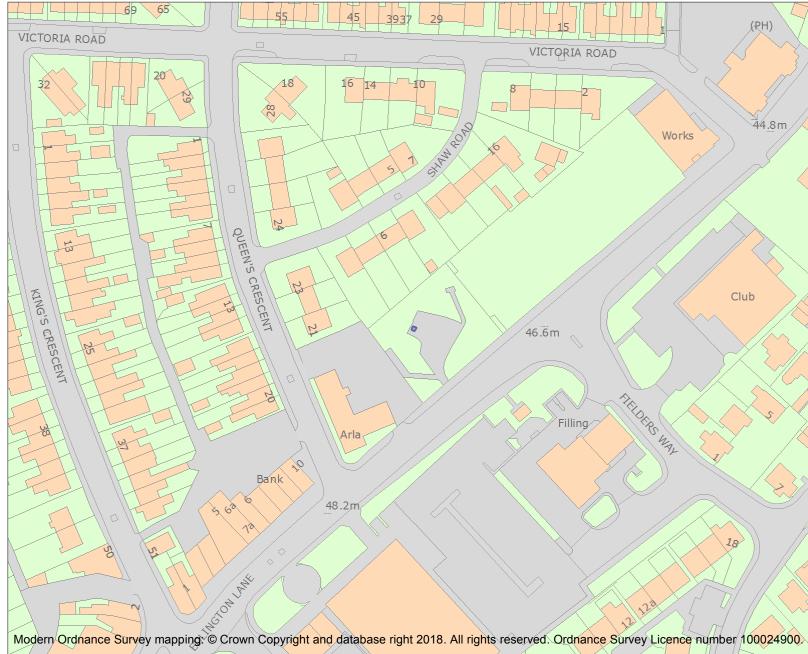

This is an A4 sized map and should be printed full size at A4 with no page scaling set.

| Heritage Category: |           |         |  |
|--------------------|-----------|---------|--|
|                    |           | Listing |  |
| List Entry No :    |           | 1467762 |  |
| Grade:             |           | II      |  |
| County:            |           |         |  |
| District:          | Doncaster |         |  |
| Parish:            | Edlington |         |  |
|                    |           |         |  |
|                    |           |         |  |

For all entries pre-dating 4 April 2011 maps and national grid references do not form part of the official record of a listed building. In such cases the map here and the national grid reference are generated from the list entry in the official record and added later to aid identification of the principal listed building or buildings.

For all list entries made on or after 4 April 2011 the map here and the national grid reference do form part of the official record. In such cases the map and the national grid reference are to aid identification of the principal listed building or buildings only and must be read in conjunction with other information in the record.

This map was delivered electronically and when printed may not be to scale and may be subject to distortions.

| List Entry NGR: | SK5401699154 |
|-----------------|--------------|
| Map Scale:      | 1:1250       |
| Print Date:     | 2 May 2024   |

HistoricEngland.org.uk

Name: Edlington War Memorial