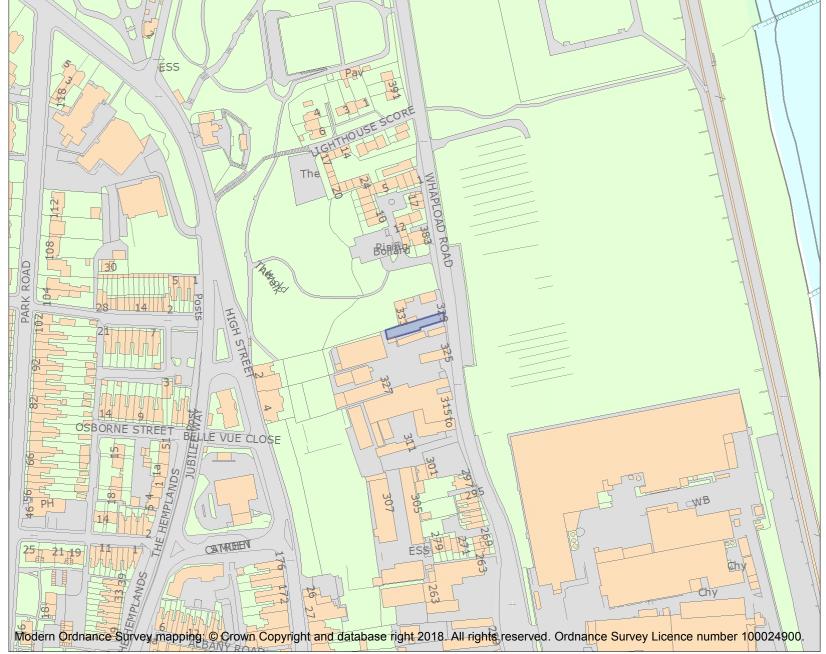

This is an A4 sized map and should be printed full size at A4 with no page scaling set.

Name: 329 Whapload Road

Heritage Category:

Listing

List Entry No :

1467786

Grade:

County: Suffolk

District: East Suffolk

Parish: Lowestoft

For all entries pre-dating 4 April 2011 maps and national grid references do not form part of the official record of a listed building. In such cases the map here and the national grid reference are generated from the list entry in the official record and added later to aid identification of the principal listed building or buildings.

For all list entries made on or after 4 April 2011 the map here and the national grid reference do form part of the official record. In such cases the map and the national grid reference are to aid identification of the principal listed building or buildings only and must be read in conjunction with other information in the record.

This map was delivered electronically and when printed may not be to scale and may be subject to distortions.

List Entry NGR: TM5522594177

**Map Scale:** 1:2500

Print Date: 19 April 2024

HistoricEngland.org.uk