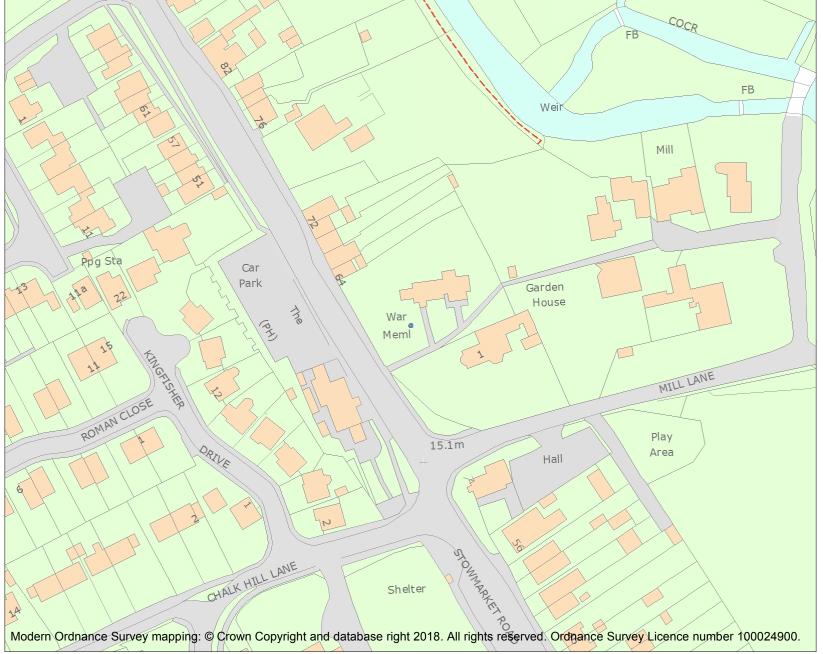

This is an A4 sized map and should be printed full size at A4 with no page scaling set.

Name: Great Blakenham War Memorial

Heritage Category:

Listing

List Entry No: 1467908

Grade:

County: Suffolk

District: Mid Suffolk

Parish: Great Blakenham

For all entries pre-dating 4 April 2011 maps and national grid references do not form part of the official record of a listed building. In such cases the map here and the national grid reference are generated from the list entry in the official record and added later to aid identification of the principal listed building or buildings.

For all list entries made on or after 4 April 2011 the map here and the national grid reference do form part of the official record. In such cases the map and the national grid reference are to aid identification of the principal listed building or buildings only and must be read in conjunction with other information in the record.

This map was delivered electronically and when printed may not be to scale and may be subject to distortions.

List Entry NGR: TM1179950814

**Map Scale:** 1:1250

Print Date: 17 April 2024

HistoricEngland.org.uk