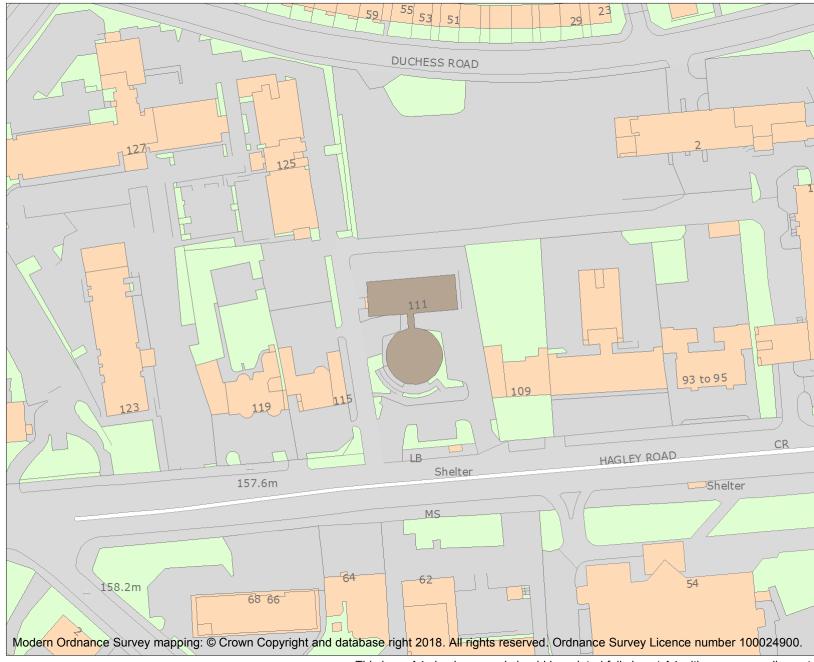

For all Certificates of Immunity pre-dating 4 April 2011 maps do not form part of the Certificate of Immunity. In such cases the map here is generated from the description of the building within the Certificate and added later to aid identification of the principal listed building or buildings.

For all Certificates of Immunity made on or after 4 April 2011 the map here does form part of the official record. In such cases the map is to aid identification of the principal listed building or buildings only and must be read in conjunction with other information in the record.

This map has been delivered electronically and when printed may not be to scale and may be subject to distortions.

| _ | List Entry NGR: | SP0516986067 |
|---|-----------------|--------------|
|   | Map Scale:      | 1:1250       |
|   | Print Date:     | 8 May 2024   |