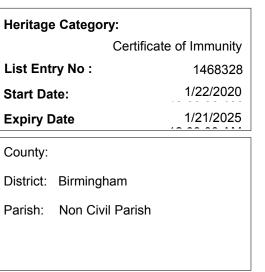

For all Certificates of Immunity pre-dating 4 April 2011 maps do not form part of the Certificate of Immunity. In such cases the map here is generated from the description of the building within the Certificate and added later to aid identification of the principal listed building or buildings.

For all Certificates of Immunity made on or after 4 April 2011 the map here does form part of the official record. In such cases the map is to aid identification of the principal listed building or buildings only and must be read in conjunction with other information in the record.