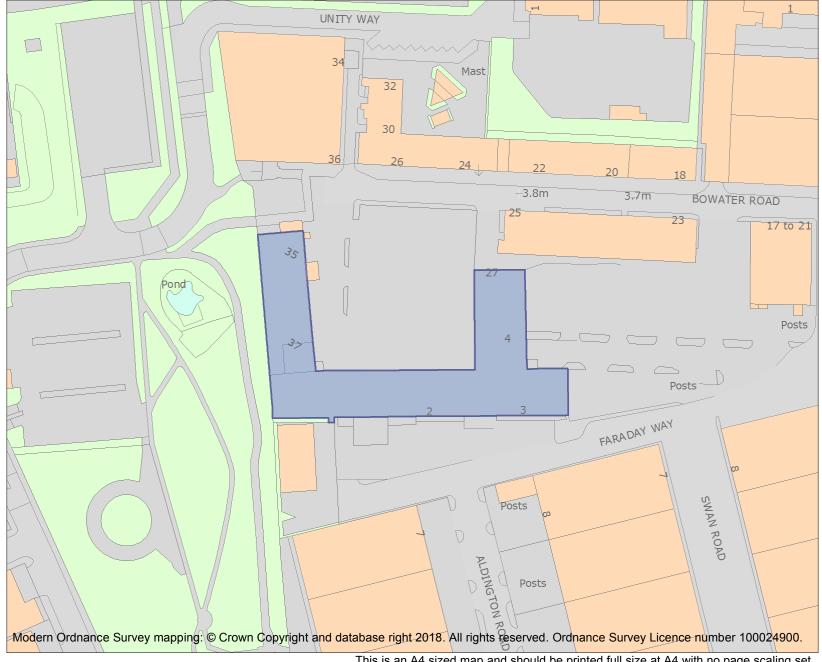

| Heritage Category: |                    |         |  |
|--------------------|--------------------|---------|--|
|                    |                    | Listing |  |
| List Entry No :    |                    | 1468474 |  |
| Grade:             |                    | II      |  |
| County:            | Greater London Aut | hority  |  |
| District:          | Greenwich          |         |  |
| Parish:            | Non Civil Parish   |         |  |
|                    |                    |         |  |

For all entries pre-dating 4 April 2011 maps and national grid references do not form part of the official record of a listed building. In such cases the map here and the national grid reference are generated from the list entry in the official record and added later to aid identification of the principal listed building or buildings.

For all list entries made on or after 4 April 2011 the map here and the national grid reference do form part of the official record. In such cases the map and the national grid reference are to aid identification of the principal listed building or buildings only and must be read in conjunction with other information in the record.

This map was delivered electronically and when printed may not be to scale and may be subject to distortions.

| List Entry NGR: | TQ4175079182  |
|-----------------|---------------|
| Map Scale:      | 1:1250        |
| Print Date:     | 28 April 2024 |

This is an A4 sized map and should be printed full size at A4 with no page scaling set.

Name: Former Siemens Cable Factory, 37 Bowater Road

HistoricEngland.org.uk