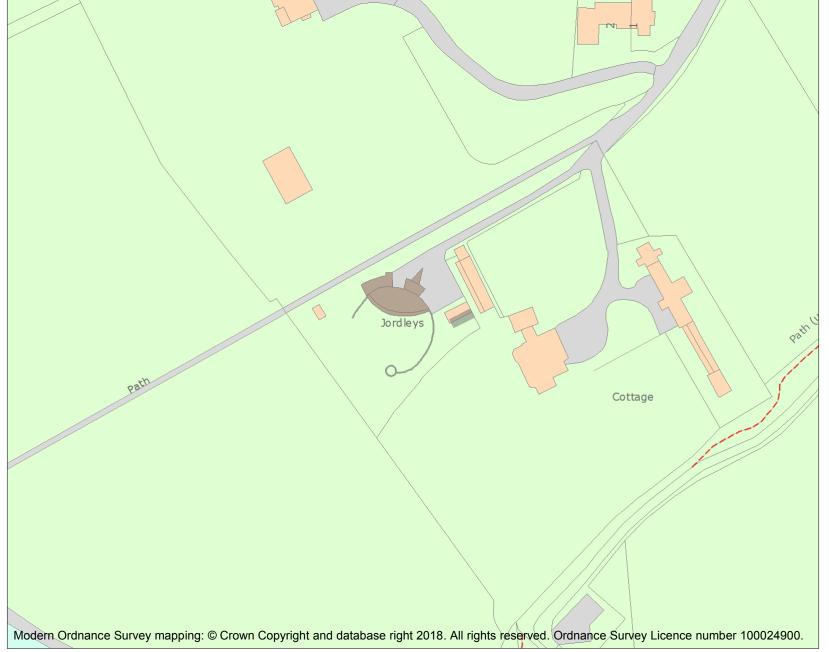

This is an A4 sized map and should be printed full size at A4 with no page scaling set.

Name: Jordleys

Heritage Category:

Certificate of Immunity

**List Entry No**: 1468491

**Start Date:** 2/27/2020

Expiry Date 2/26/2025

County: Oxfordshire

District: South Oxfordshire

Parish: Goring-on-Thames

For all Certificates of Immunity pre-dating 4 April 2011 maps do not form part of the Certificate of Immunity. In such cases the map here is generated from the description of the building within the Certificate and added later to aid identification of the principal listed building or buildings.

For all Certificates of Immunity made on or after 4 April 2011 the map here does form part of the official record. In such cases the map is to aid identification of the principal listed building or buildings only and must be read in conjunction with other information in the record.

This map has been delivered electronically and when printed may not be to scale and may be subject to distortions.

List Entry NGR: SU5990579976

**Map Scale:** 1:1250

Print Date: 30 April 2024

HistoricEngland.org.uk