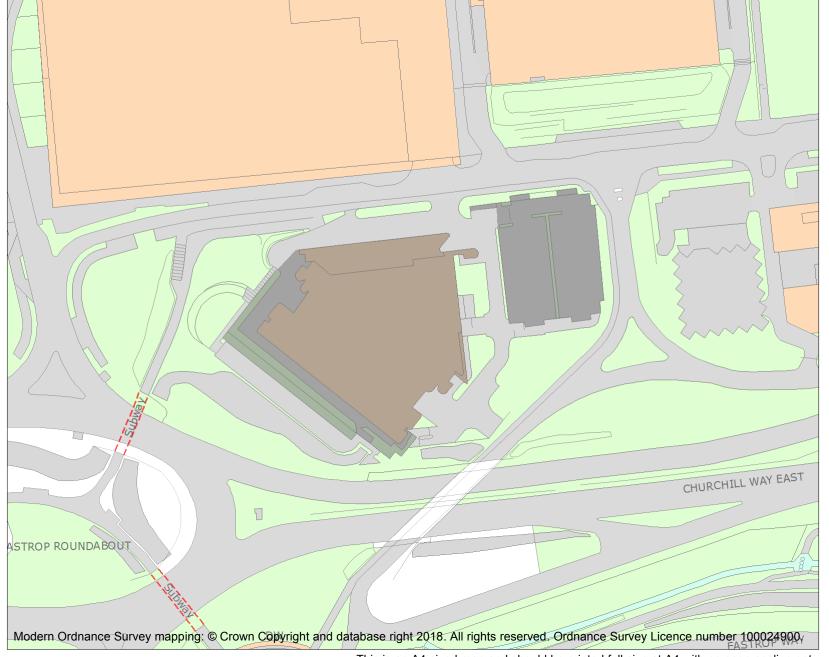

This is an A4 sized map and should be printed full size at A4 with no page scaling set.

Name: Matrix House

Heritage Category:

Certificate of Immunity

**List Entry No**: 1468612

**Start Date:** 2/27/2020

**Expiry Date** 2/26/2025

For all Certificates of Immunity made on or after 4 April 2011 the map here does form part of the official record. In such cases the map is to aid identification of the principal listed building or buildings only and must be read in conjunction with other information in the record.

This map has been delivered electronically and when printed may not be to scale and may be subject to distortions.

List Entry NGR: SU6418552429

**Map Scale:** 1:1250

Print Date: 28 April 2024

HistoricEngland.org.uk