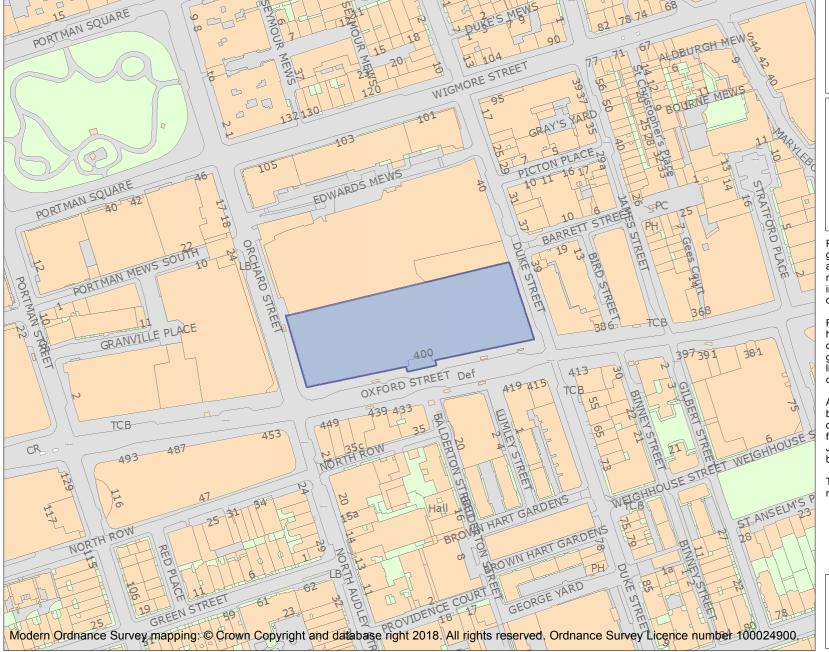

This is an A4 sized map and should be printed full size at A4 with no page scaling set.

Name: Selfridges

Heritage Category:

Listing

||\*

**List Entry No**: 1357436

Grade:

County: Greater London Authority

This map was delivered electronically and when printed may not be to scale and may be subject to distortions.

List Entry NGR: TQ2827981111

**Map Scale:** 1:2500

Print Date: 29 April 2024

HistoricEngland.org.uk