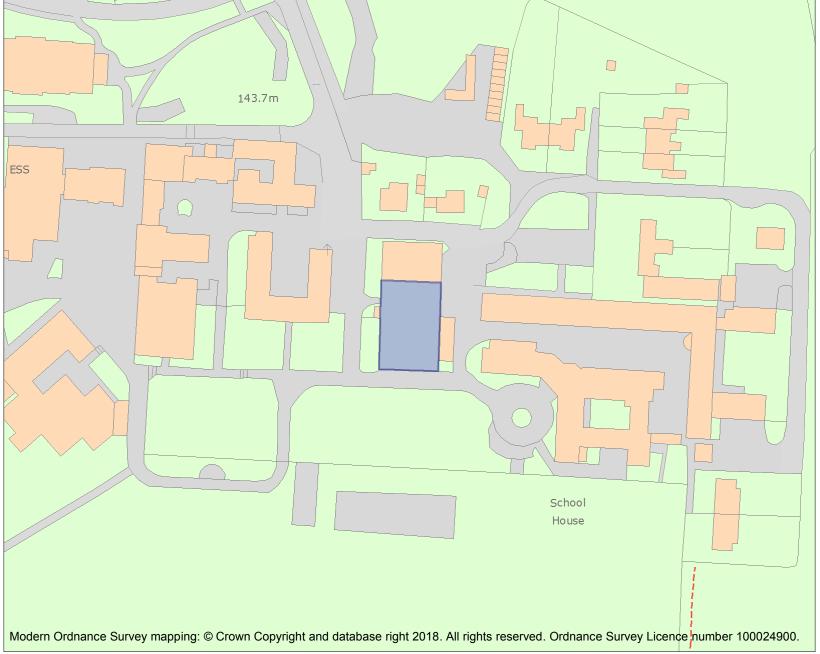

This is an A4 sized map and should be printed full size at A4 with no page scaling set.

Name: Dining Hall, Lord Wandsworth College

Heritage Category:

Listing

List Entry No :

1468855

Grade:

County: Hampshire

District: Hart

Parish: Long Sutton

For all entries pre-dating 4 April 2011 maps and national grid references do not form part of the official record of a listed building. In such cases the map here and the national grid reference are generated from the list entry in the official record and added later to aid identification of the principal listed building or buildings.

For all list entries made on or after 4 April 2011 the map here and the national grid reference do form part of the official record. In such cases the map and the national grid reference are to aid identification of the principal listed building or buildings only and must be read in conjunction with other information in the record.

Any object or structure fixed to the principal building or buildings and any object or structure within the curtilage of the building, which, although not fixed to the building, forms part of the land and has done so since before 1st July, 1948 is by law to be treated as part of the listed building.

This map was delivered electronically and when printed may not be to scale and may be subject to distortions.

List Entry NGR: SU7495946675

**Map Scale:** 1:1250

Print Date: 17 May 2024

HistoricEngland.org.uk