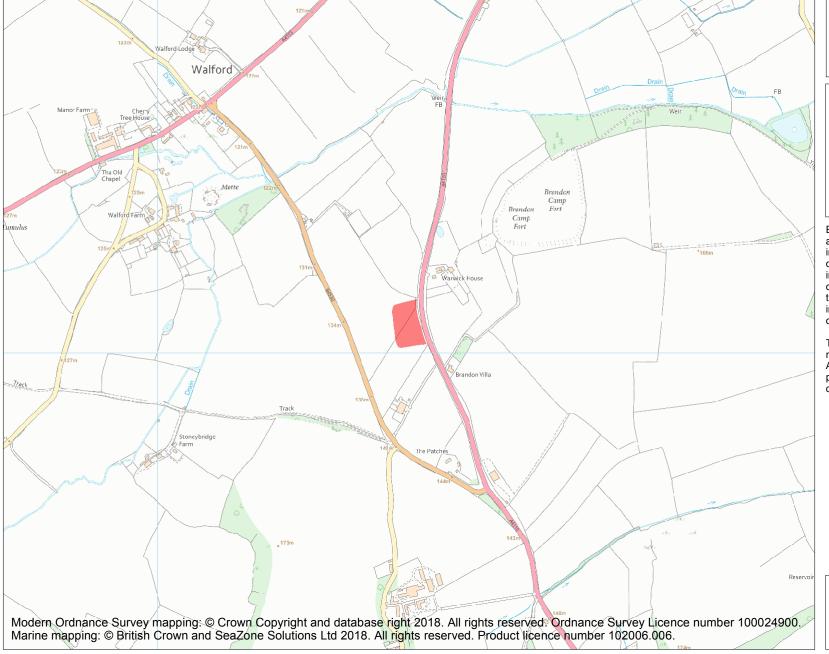

This is an A4 sized map and should be printed full size at A4 with no page scaling set.

Name: Roman site NW of Brandon Villa

Heritage Category:

Scheduling

List Entry No:

1005368

County:

District: County of Herefordshire

**List Entry NGR:** SO 39665 72078

Map Scale:

1:10000

**Print Date:** 

26 April 2024

HistoricEngland.org.uk