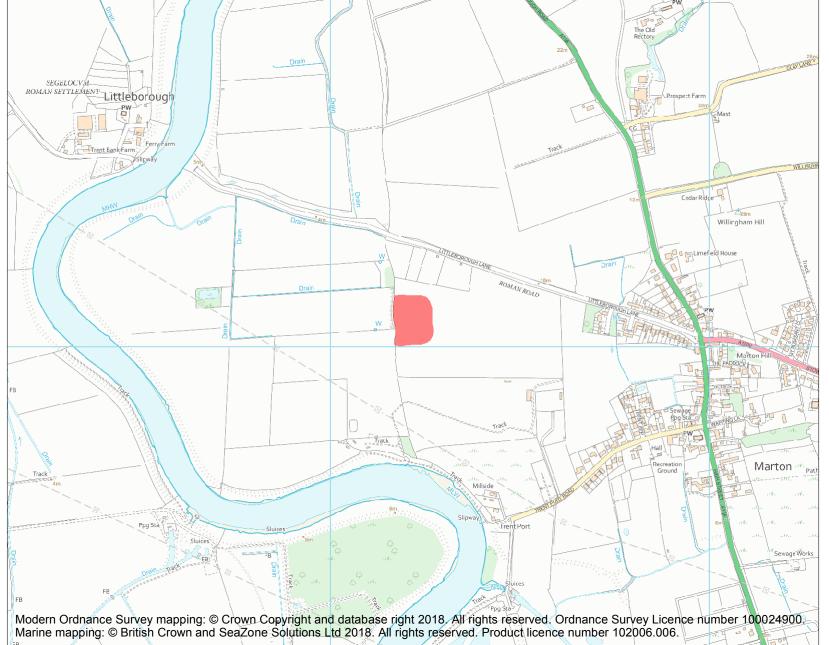

This is an A4 sized map and should be printed full size at A4 with no page scaling set.

Name: Roman fort, south of Littleborough Lane

Heritage Category:

Scheduling

List Entry No:

1004935

County: Lincolnshire

List Entry NGR: SK8321882071

**Map Scale:** 1:10000

Print Date: 28 April 2024