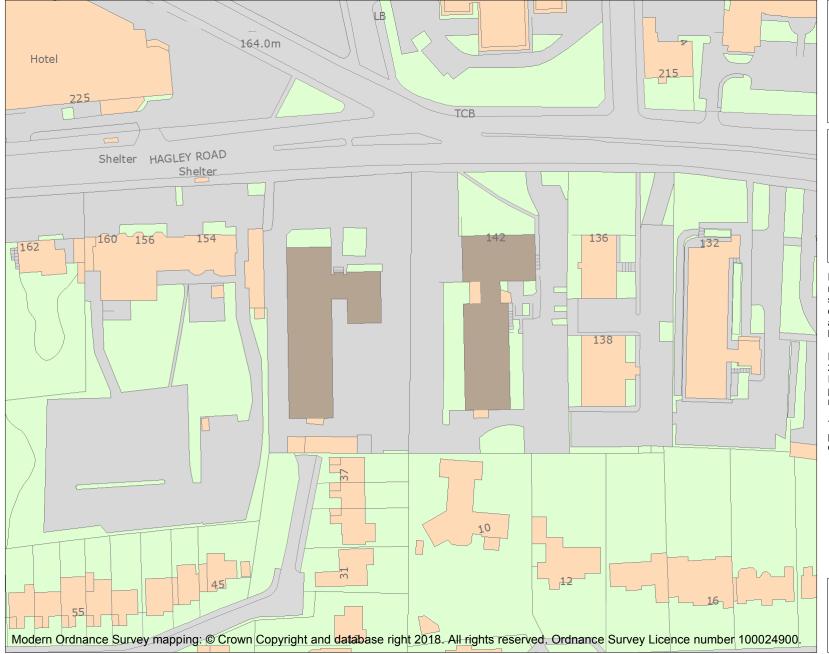

This is an A4 sized map and should be printed full size at A4 with no page scaling set.

Name: 146-150 Hagley Road

Heritage Category:

Certificate of Immunity

**List Entry No**: 1469069

**Start Date:** 3/23/2020

**Expiry Date** 3/22/2025

County:

District: Birmingham

Parish: Non Civil Parish

For all Certificates of Immunity pre-dating 4 April 2011 maps do not form part of the Certificate of Immunity. In such cases the map here is generated from the description of the building within the Certificate and added later to aid identification of the principal listed building or buildings.

For all Certificates of Immunity made on or after 4 April 2011 the map here does form part of the official record. In such cases the map is to aid identification of the principal listed building or buildings only and must be read in conjunction with other information in the record.

This map has been delivered electronically and when printed may not be to scale and may be subject to distortions.

List Entry NGR: SP0445285954

**Map Scale:** 1:1250

Print Date: 12 May 2024

HistoricEngland.org.uk