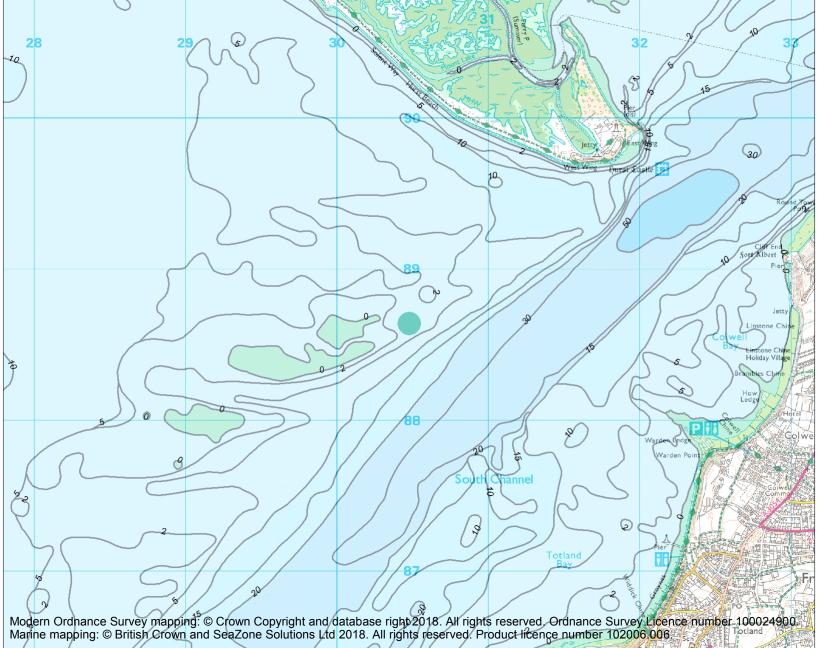

Name: Shingles Bank Wreck NW68

This is an A4 sized map and should be printed full size at A4 with no page scaling set.

Heritage Category:

Wreck

List Entry No :

1469106

This chart does not form part of the official record. It was drawn from the position information given in the Statutory Instrument under which the site was designated to aid identification.

The chart was delivered electronically and when printed may not be to scale and may be subject to distortions.

**List Entry Location:** 

**Latitude:** 50.69662

**Longitude:** -1.56985

**Map Scale:** 1:25000