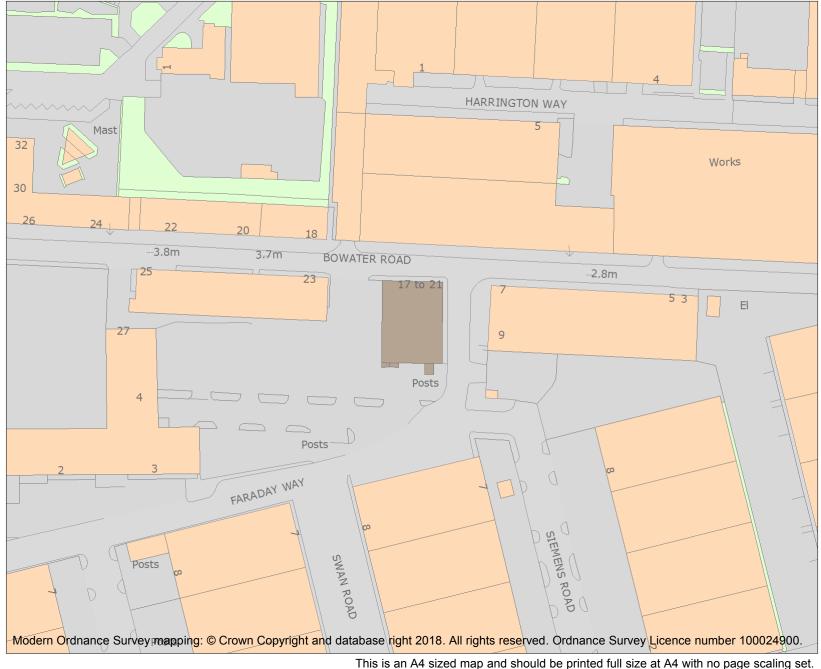

For all Certificates of Immunity made on or after 4 April 2011 the map here does form part of the official record. In such cases the map is to aid identification of the principal listed building or buildings only and must be read in conjunction with other information in the record.

This map has been delivered electronically and when printed may not be to scale and may be subject to distortions.

| List Entry NGR: | TQ4186479195 |
|-----------------|--------------|
| Map Scale:      | 1:1250       |
| Print Date:     | 2 May 2024   |