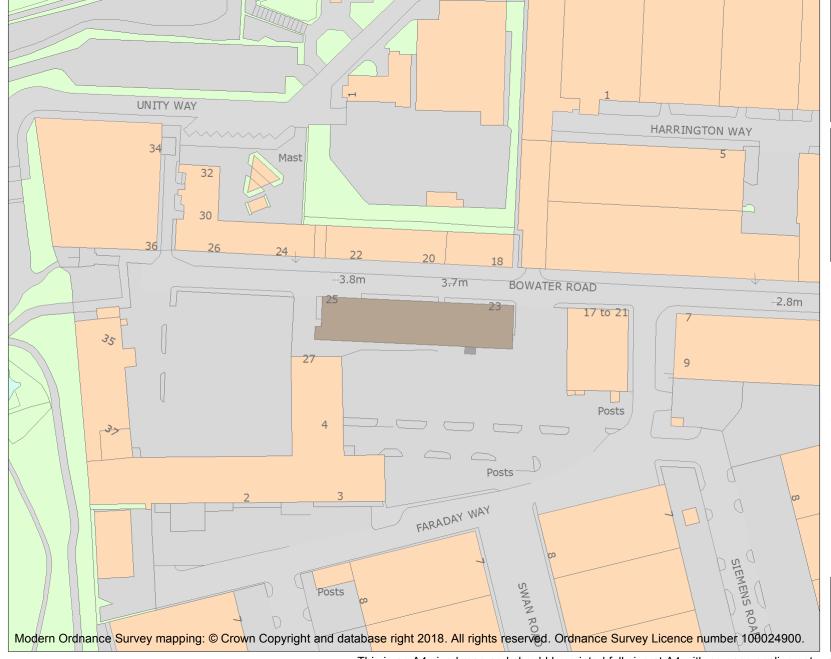

For all Certificates of Immunity made on or after 4 April 2011 the map here does form part of the official record. In such cases the map is to aid identification of the principal listed building or buildings only and must be read in conjunction with other information in the record.

This map has been delivered electronically and when printed may not be to scale and may be subject to distortions.

| List | Entry NGR: | TQ4182779209  |
|------|------------|---------------|
| Мар  | Scale:     | 1:1250        |
| Prin | t Date:    | 20 April 2024 |