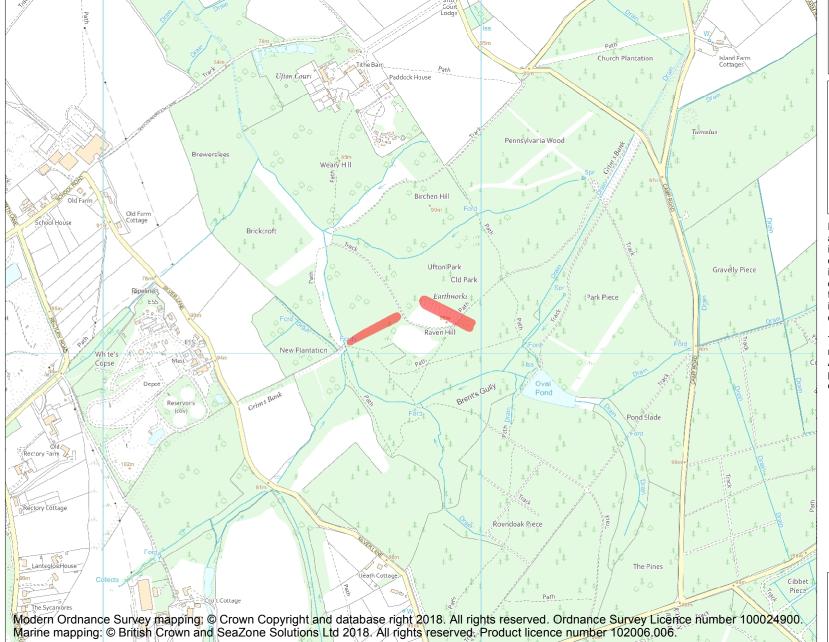

This is an A4 sized map and should be printed full size at A4 with no page scaling set.

Name: Grim's Bank: section extending 420yds (400m) in Old Park and Raven Hill, Ufton Park

Heritage Category:

Scheduling

**List Entry NGR:** SU 62910 66107

**Map Scale:** 1:10000

Print Date: 3 May 2024