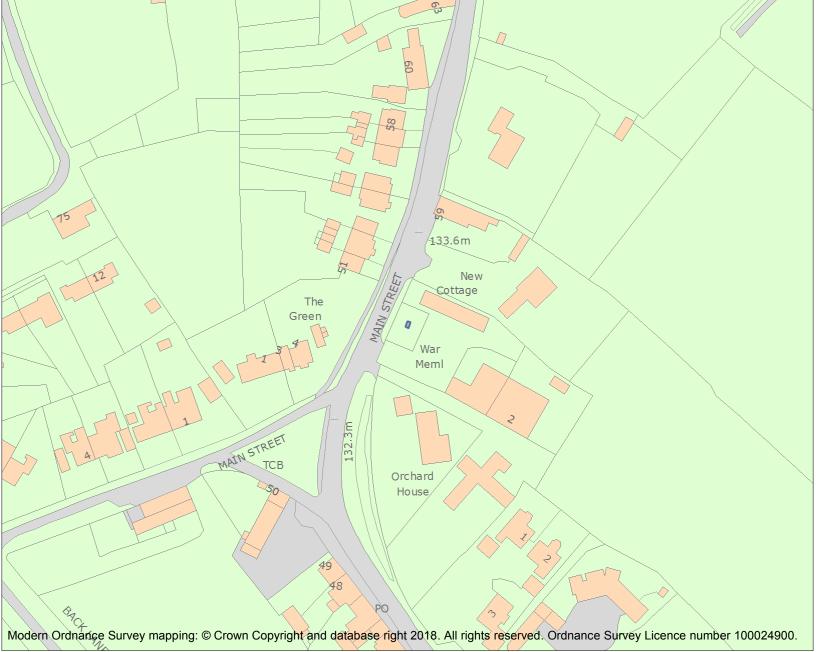

This is an A4 sized map and should be printed full size at A4 with no page scaling set.

Name: Great Brington War Memorial

Heritage Category:

Listing

List Entry No: 1469712

Grade:

County:

District: West Northamptonshire

Parish: Brington

For all entries pre-dating 4 April 2011 maps and national grid references do not form part of the official record of a listed building. In such cases the map here and the national grid reference are generated from the list entry in the official record and added later to aid identification of the principal listed building or buildings.

For all list entries made on or after 4 April 2011 the map here and the national grid reference do form part of the official record. In such cases the map and the national grid reference are to aid identification of the principal listed building or buildings only and must be read in conjunction with other information in the record.

Any object or structure fixed to the principal building or buildings and any object or structure within the curtilage of the building, which, although not fixed to the building, forms part of the land and has done so since before 1st July, 1948 is by law to be treated as part of the listed building.

This map was delivered electronically and when printed may not be to scale and may be subject to distortions.

List Entry NGR: SP6665165020

**Map Scale:** 1:1250

Print Date: 24 April 2024

HistoricEngland.org.uk