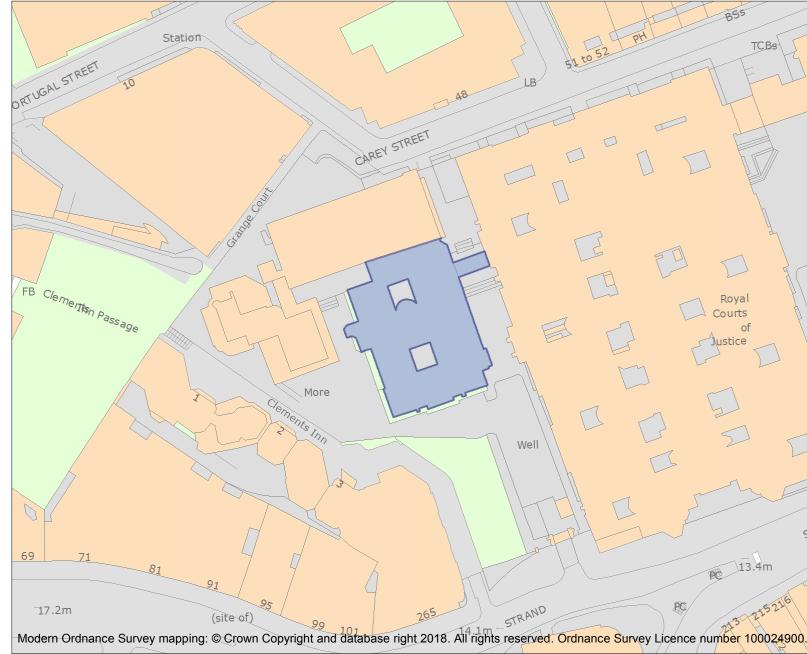

This is an A4 sized map and should be printed full size at A4 with no page scaling set.

| Heritage Category:       |                                                        |  |  |
|--------------------------|--------------------------------------------------------|--|--|
|                          | Listing                                                |  |  |
| List Entry No : 1469747  |                                                        |  |  |
|                          | II*                                                    |  |  |
| Greater London Authority |                                                        |  |  |
| City of Westminster      |                                                        |  |  |
| Non Civil Parish         |                                                        |  |  |
|                          |                                                        |  |  |
|                          | ry No :<br>Greater London Autho<br>City of Westminster |  |  |

For all entries pre-dating 4 April 2011 maps and national grid references do not form part of the official record of a listed building. In such cases the map here and the national grid reference are generated from the list entry in the official record and added later to aid identification of the principal listed building or buildings.

For all list entries made on or after 4 April 2011 the map here and the national grid reference do form part of the official record. In such cases the map and the national grid reference are to aid identification of the principal listed building or buildings only and must be read in conjunction with other information in the record.

Any object or structure fixed to the principal building or buildings and any object or structure within the curtilage of the building, which, although not fixed to the building, forms part of the land and has done so since before 1st July, 1948 is by law to be treated as part of the listed building.

This map was delivered electronically and when printed may not be to scale and may be subject to distortions.

STR

| List Entry NGR: | TQ3091181162  |
|-----------------|---------------|
| Map Scale:      | 1:1250        |
| Print Date:     | 20 April 2024 |

HistoricEngland.org.uk

Name: Royal Courts of Justice: West Green Building