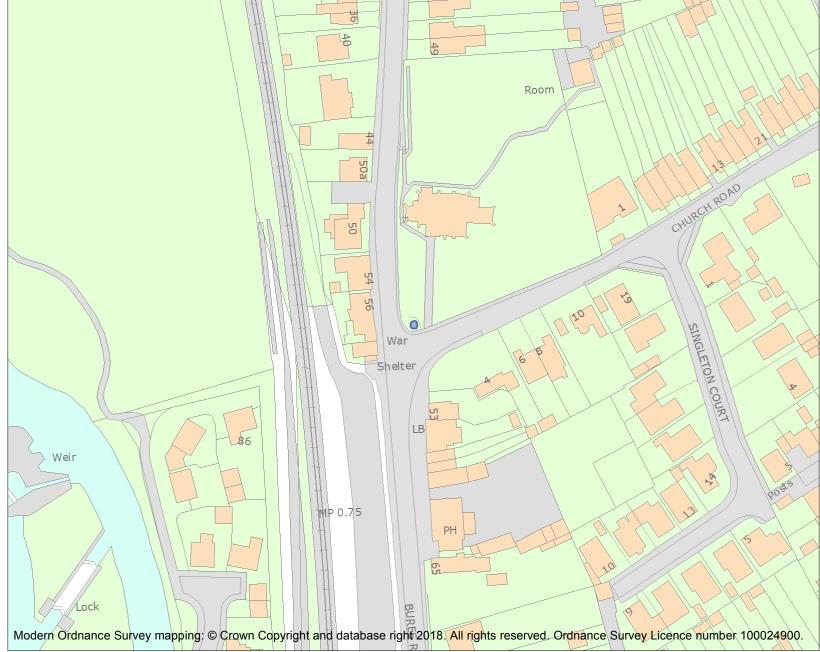

Name: Great Cornard War Memorial

This is an A4 sized map and should be printed full size at A4 with no page scaling set.

**Heritage Category:** 

Listing

**List Entry No:** 1470081

Grade:

County: Suffolk

District: Babergh

This map was delivered electronically and when printed may not be to scale and may be subject to distortions.

**List Entry NGR:** TL8832040364

1:1250 Map Scale:

12 May 2024 **Print Date:** 