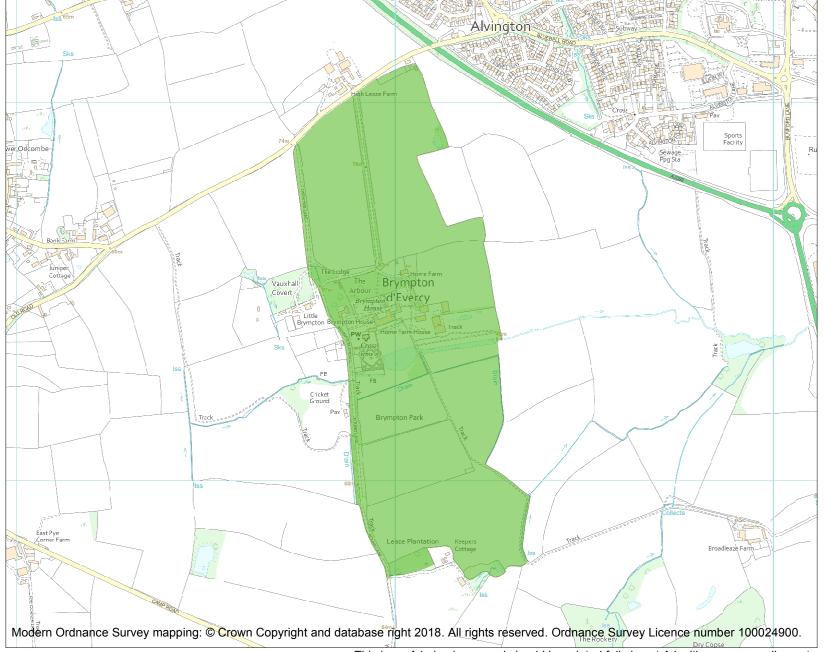

This is an A4 sized map and should be printed full size at A4 with no page scaling set.

Name: BRYMPTON d'EVERCY

**Heritage Category:** 

Park and Garden

1000506

||\*

List Entry No :

Grade:

County: Somerset

District: South Somerset

Parish: Brympton, West Coker

Each official record of a registered garden or other land contains a map. The map here has been translated from the official map and that process may have introduced inaccuracies. Copies of maps that form part of the official record can be obtained from Historic England.

This map was delivered electronically and when printed may not be to scale and may be subject to distortions. The map and grid references are for identification purposes only and must be read in conjunction with other information in the record.

**List Entry NGR**: ST 52044 15430

**Map Scale:** 1:10000

Print Date: 27 April 2024

HistoricEngland.org.uk