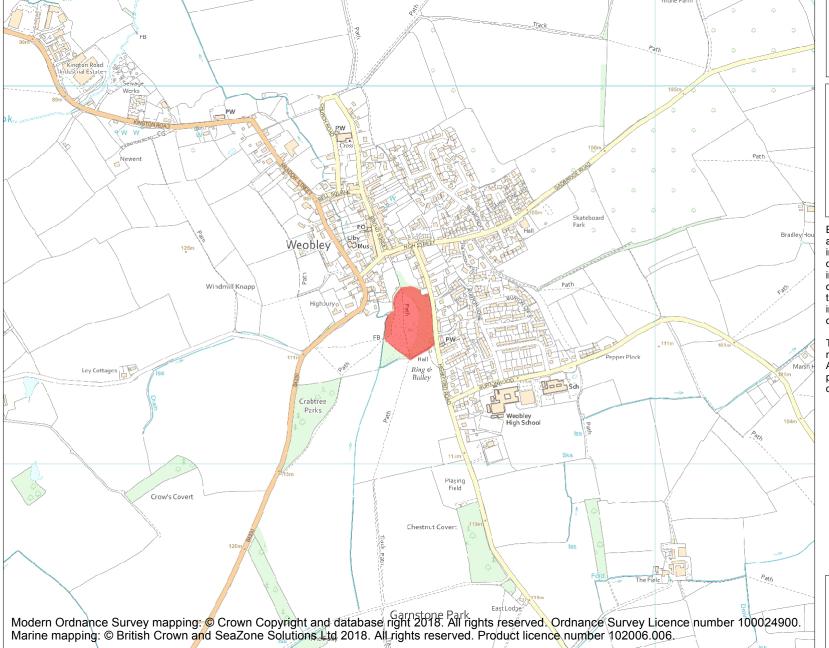

This is an A4 sized map and should be printed full size at A4 with no page scaling set.

Name: Weobley Castle

**Heritage Category:** 

Scheduling

**List Entry No**: 1005384

County:

District: County of Herefordshire

Parish: Weobley

Each official record of a scheduled monument contains a map. New entries on the schedule from 1988 onwards include a digitally created map which forms part of the official record. For entries created in the years up to and including 1987 a hand-drawn map forms part of the official record. The map here has been translated from the official map and that process may have introduced inaccuracies. Copies of maps that form part of the official record can be obtained from Historic England.

This map was delivered electronically and when printed may not be to scale and may be subject to distortions. All maps and grid references are for identification purposes only and must be read in conjunction with other information in the record.

**List Entry NGR:** SO 40350 51373

**Map Scale:** 1:10000

Print Date: 29 April 2024