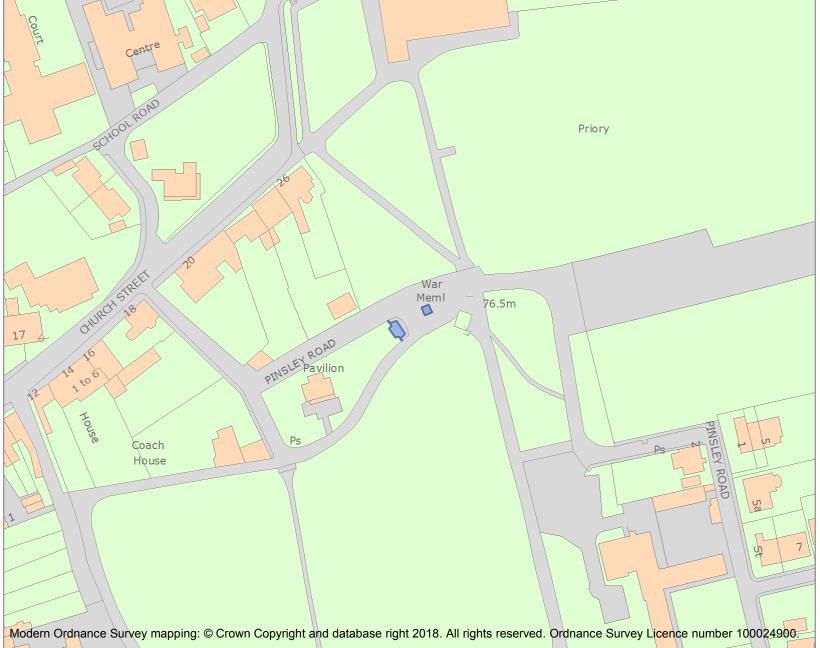

This is an A4 sized map and should be printed full size at A4 with no page scaling set.

Name: Leominster War Memorial

Heritage Category:

Listing

**List Entry No**: 1470401

Grade:

County:

District: County of Herefordshire

Parish: Leominster

For all entries pre-dating 4 April 2011 maps and national grid references do not form part of the official record of a listed building. In such cases the map here and the national grid reference are generated from the list entry in the official record and added later to aid identification of the principal listed building or buildings.

For all list entries made on or after 4 April 2011 the map here and the national grid reference do form part of the official record. In such cases the map and the national grid reference are to aid identification of the principal listed building or buildings only and must be read in conjunction with other information in the record.

This map was delivered electronically and when printed may not be to scale and may be subject to distortions.

**List Entry NGR:** SO4985959164

**Map Scale:** 1:1250

Print Date: 8 May 2024

HistoricEngland.org.uk