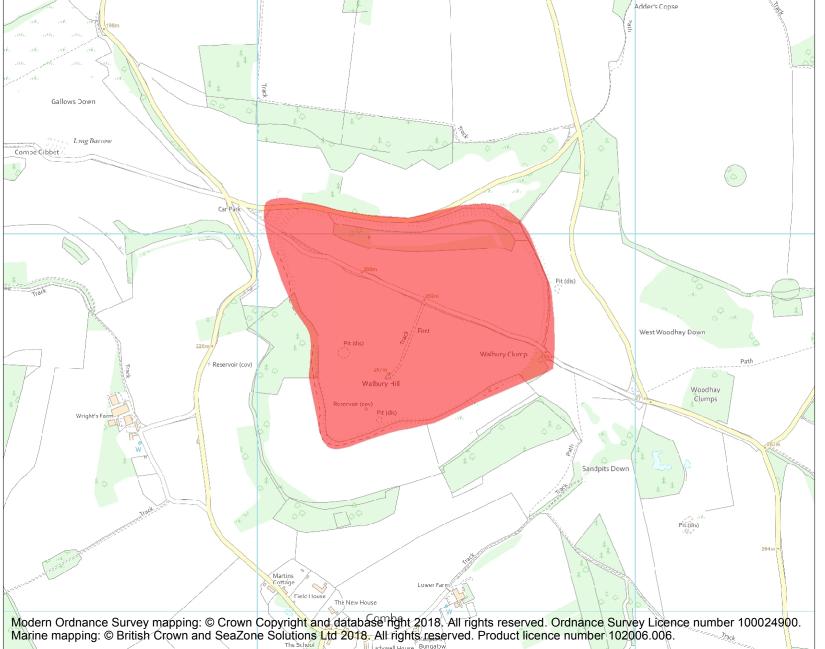

This is an A4 sized map and should be printed full size at A4 with no page scaling set.

Name: Walbury camp

Heritage Category:

Scheduling

List Entry No:

1005387

County:

District: West Berkshire

Parish: Combe, Inkpen, West Woodhay

Each official record of a scheduled monument contains a map. New entries on the schedule from 1988 onwards include a digitally created map which forms part of the official record. For entries created in the years up to and including 1987 a hand-drawn map forms part of the official record. The map here has been translated from the official map and that process may have introduced inaccuracies. Copies of maps that form part of the official record can be obtained from Historic England.

**List Entry NGR:** SU 37402 61764

**Map Scale:** 1:10000

Print Date: 20 April 2024