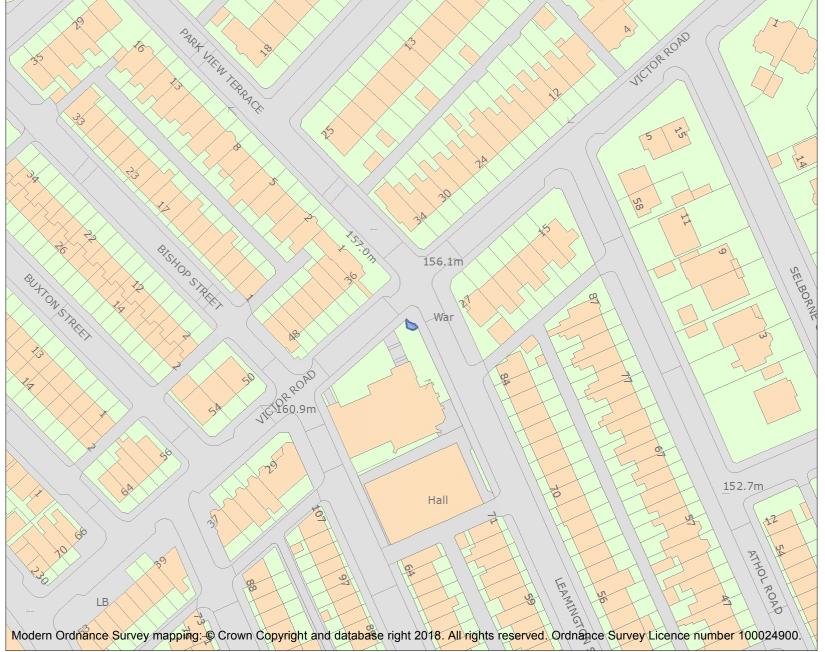

This is an A4 sized map and should be printed full size at A4 with no page scaling set.

Name: Manningham War Memorial

Heritage Category:

Listing

List Entry No :

1470532

Grade:
County:

District: Bradford

This map was delivered electronically and when printed may not be to scale and may be subject to distortions.

List Entry NGR: SE1482034949

**Map Scale:** 1:1250

Print Date: 4 May 2024

HistoricEngland.org.uk