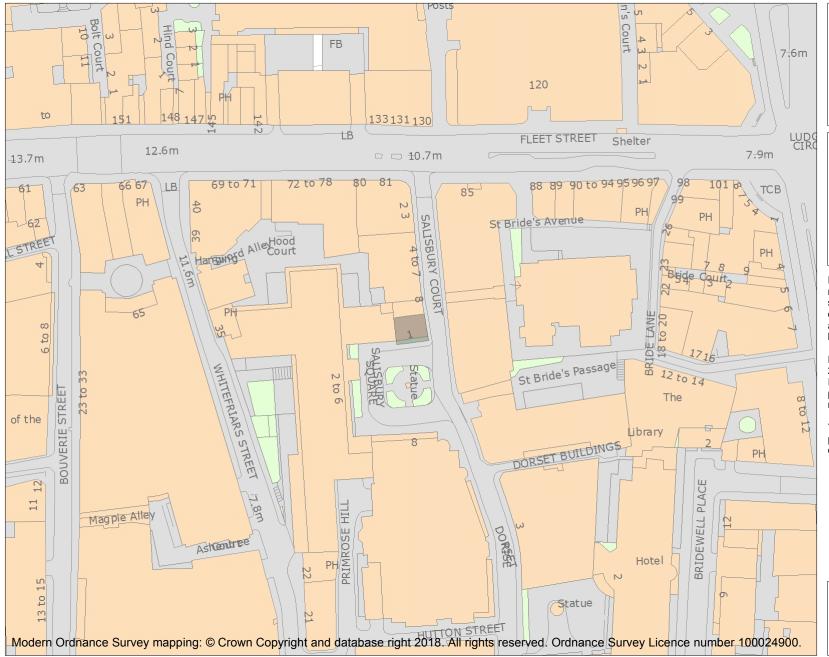

This is an A4 sized map and should be printed full size at A4 with no page scaling set.

Name: 1 Salisbury Square

Heritage Category:

Certificate of Immunity

List Entry No: 1470698

**Start Date:** 7/24/2020

**Expiry Date** 7/23/2025

County: Greater London Authority

District: City and County of the City of

London

Parish: Non Civil Parish

For all Certificates of Immunity pre-dating 4 April 2011 maps do not form part of the Certificate of Immunity. In such cases the map here is generated from the description of the building within the Certificate and added later to aid identification of the principal listed building or buildings.

For all Certificates of Immunity made on or after 4 April 2011 the map here does form part of the official record. In such cases the map is to aid identification of the principal listed building or buildings only and must be read in conjunction with other information in the record.

This map has been delivered electronically and when printed may not be to scale and may be subject to distortions.

List Entry NGR: TQ3150181116

**Map Scale:** 1:1250

Print Date: 2 May 2024

HistoricEngland.org.uk