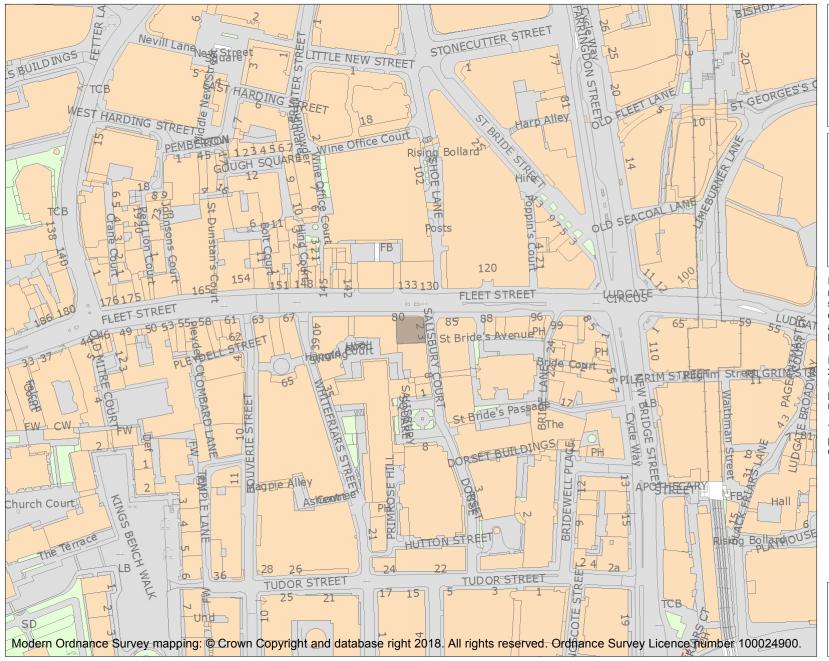

This is an A4 sized map and should be printed full size at A4 with no page scaling set.

Name: 80-81 Fleet Street

Heritage Category:

Certificate of Immunity

List Entry No: 1470715

Start Date: 7/24/2020

**Expiry Date** 7/23/2025

County: Greater London Authority

District: City and County of the City of

London

Parish: Non Civil Parish

For all Certificates of Immunity pre-dating 4 April 2011 maps do not form part of the Certificate of Immunity. In such cases the map here is generated from the description of the building within the Certificate and added later to aid identification of the principal listed building or buildings.

For all Certificates of Immunity made on or after 4 April 2011 the map here does form part of the official record. In such cases the map is to aid identification of the principal listed building or buildings only and must be read in conjunction with other information in the record.

This map has been delivered electronically and when printed may not be to scale and may be subject to distortions.

List Entry NGR: TQ3149381156

**Map Scale:** 1:2500

Print Date: 28 April 2024

HistoricEngland.org.uk