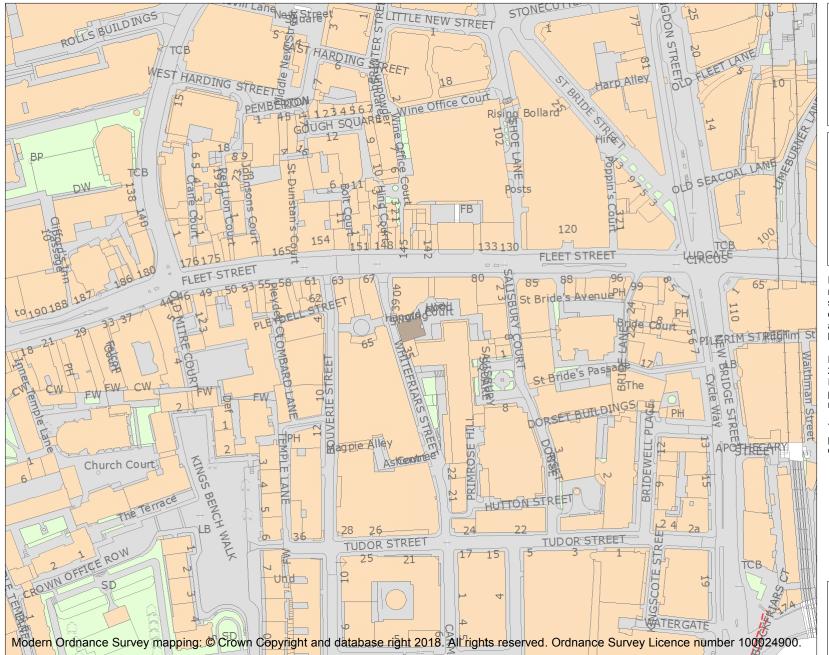

This is an A4 sized map and should be printed full size at A4 with no page scaling set.

Name: 36-38 Whitefriars Street

Heritage Category:

Certificate of Immunity

List Entry No: 1470769

**Start Date:** 7/24/2020

**Expiry Date** 7/23/2025

County: Greater London Authority

District: City and County of the City of

London

Parish: Non Civil Parish

For all Certificates of Immunity pre-dating 4 April 2011 maps do not form part of the Certificate of Immunity. In such cases the map here is generated from the description of the building within the Certificate and added later to aid identification of the principal listed building or buildings.

For all Certificates of Immunity made on or after 4 April 2011 the map here does form part of the official record. In such cases the map is to aid identification of the principal listed building or buildings only and must be read in conjunction with other information in the record.

This map has been delivered electronically and when printed may not be to scale and may be subject to distortions.

List Entry NGR: TQ3144081131

**Map Scale:** 1:2500

Print Date: 29 April 2024

Historic England.org.uk