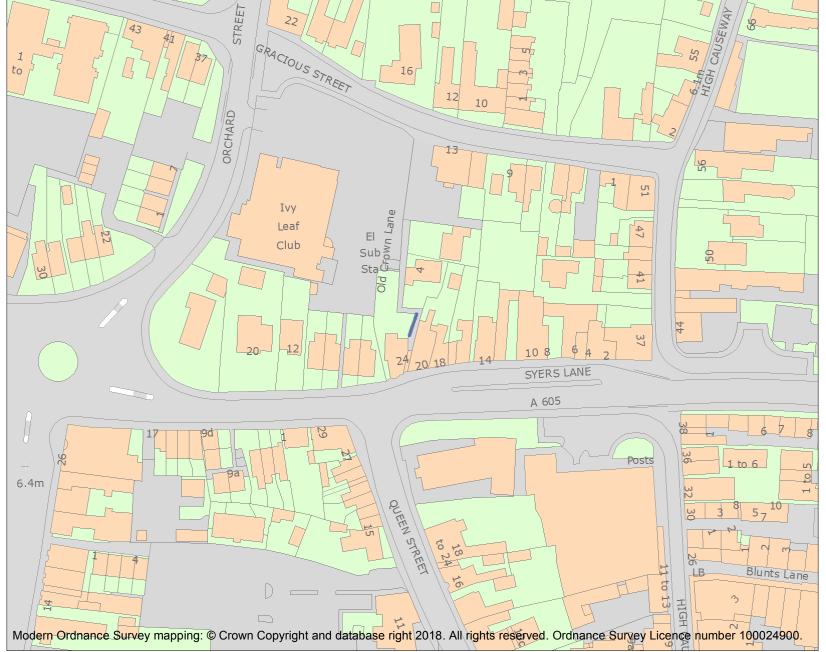

This is an A4 sized map and should be printed full size at A4 with no page scaling set.

Name: Mud Wall on Old Crown Lane, Whittlesey

Heritage Category:

Listing

1471048

List Entry No :

Grade:

County: Cambridgeshire

District: Fenland

Parish: Whittlesey

For all entries pre-dating 4 April 2011 maps and national grid references do not form part of the official record of a listed building. In such cases the map here and the national grid reference are generated from the list entry in the official record and added later to aid identification of the principal listed building or buildings.

For all list entries made on or after 4 April 2011 the map here and the national grid reference do form part of the official record. In such cases the map and the national grid reference are to aid identification of the principal listed building or buildings only and must be read in conjunction with other information in the record.

Any object or structure fixed to the principal building or buildings and any object or structure within the curtilage of the building, which, although not fixed to the building, forms part of the land and has done so since before 1st July, 1948 is by law to be treated as part of the listed building.

This map was delivered electronically and when printed may not be to scale and may be subject to distortions.

List Entry NGR: TL2697097235

**Map Scale:** 1:1250

Print Date: 2 May 2024

HistoricEngland.org.uk