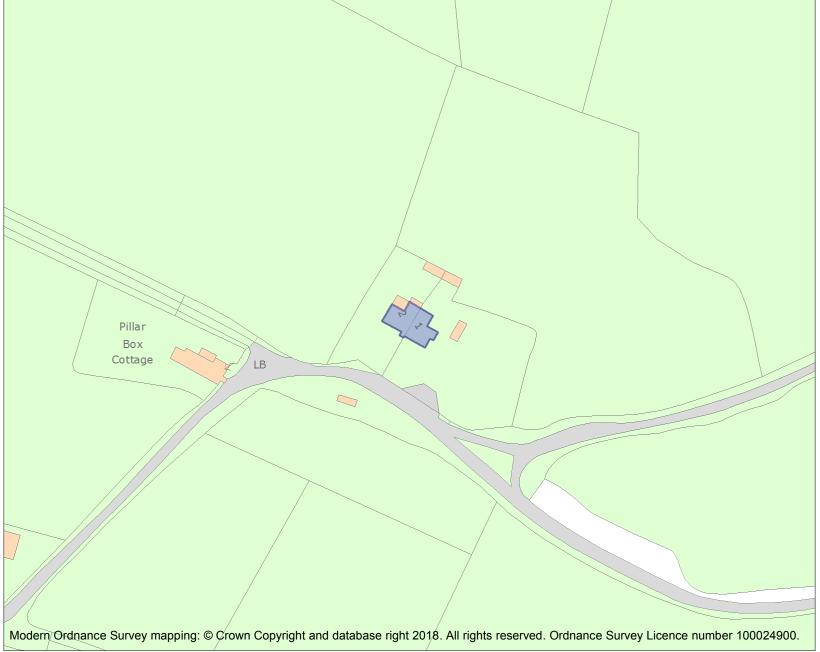

This is an A4 sized map and should be printed full size at A4 with no page scaling set.

Name: 1 and 2 Lower Toothill Farm Cottages

Heritage Category:

Listing

List Entry No: 1471144

Grade:

County: Hampshire

District: Test Valley

Parish: Nursling and Rownhams

For all entries pre-dating 4 April 2011 maps and national grid references do not form part of the official record of a listed building. In such cases the map here and the national grid reference are generated from the list entry in the official record and added later to aid identification of the principal listed building or buildings.

For all list entries made on or after 4 April 2011 the map here and the national grid reference do form part of the official record. In such cases the map and the national grid reference are to aid identification of the principal listed building or buildings only and must be read in conjunction with other information in the record.

Any object or structure fixed to the principal building or buildings and any object or structure within the curtilage of the building, which, although not fixed to the building, forms part of the land and has done so since before 1st July, 1948 is by law to be treated as part of the listed building.

This map was delivered electronically and when printed may not be to scale and may be subject to distortions.

List Entry NGR: SU3785618451

**Map Scale:** 1:1250

Print Date: 9 May 2024

HistoricEngland.org.uk