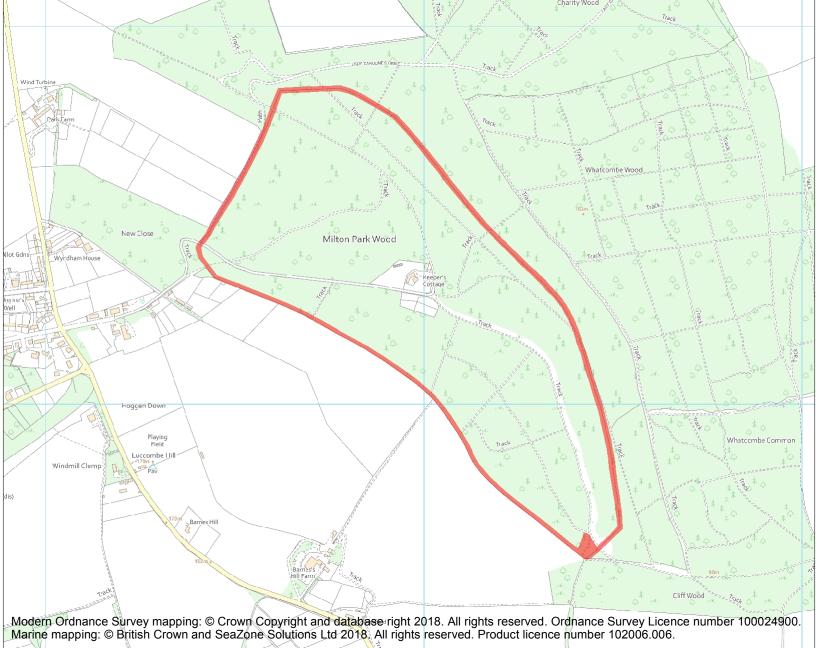

This is an A4 sized map and should be printed full size at A4 with no page scaling set.

Name: Park Pale of Milton Abbey deer park

Heritage Category:

Scheduling

1002417

List Entry No:

County:

District: Dorset

Parish: Milton Abbas, Winterborne

Whitechurch

Each official record of a scheduled monument contains a map. New entries on the schedule from 1988 onwards include a digitally created map which forms part of the official record. For entries created in the years up to and including 1987 a hand-drawn map forms part of the official record. The map here has been translated from the official map and that process may have introduced inaccuracies. Copies of maps that form part of the official record can be obtained from Historic England.

This map was delivered electronically and when printed may not be to scale and may be subject to distortions. All maps and grid references are for identification purposes only and must be read in conjunction with other information in the record.

List Entry NGR: ST8196102074

**Map Scale:** 1:10000

Print Date: 29 April 2024

HistoricEngland.org.uk