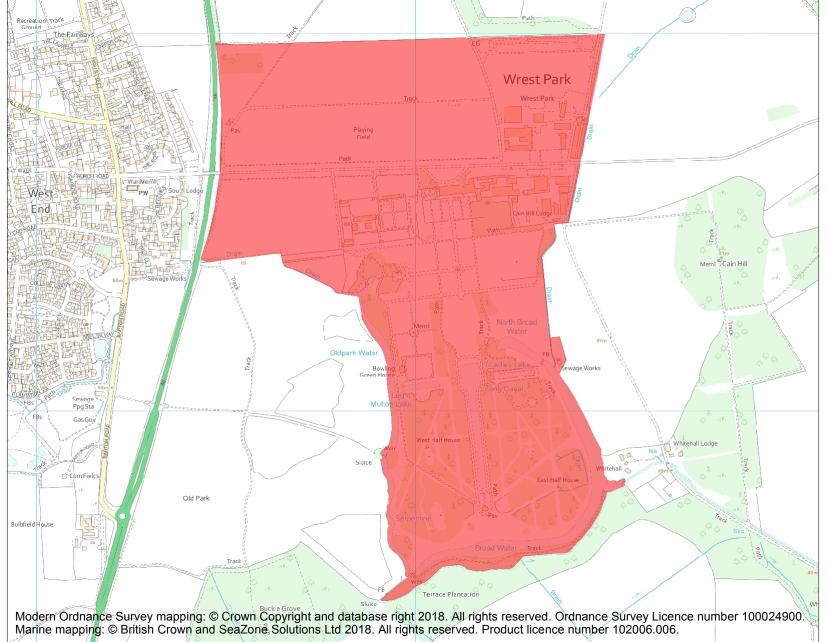

This is an A4 sized map and should be printed full size at A4 with no page scaling set.

Name: Wrest Park 18th century outbuildings, statues and gardens

**List Entry NGR:** TL 08994 35257

**Map Scale:** 1:10000

Print Date: 4 May 2024