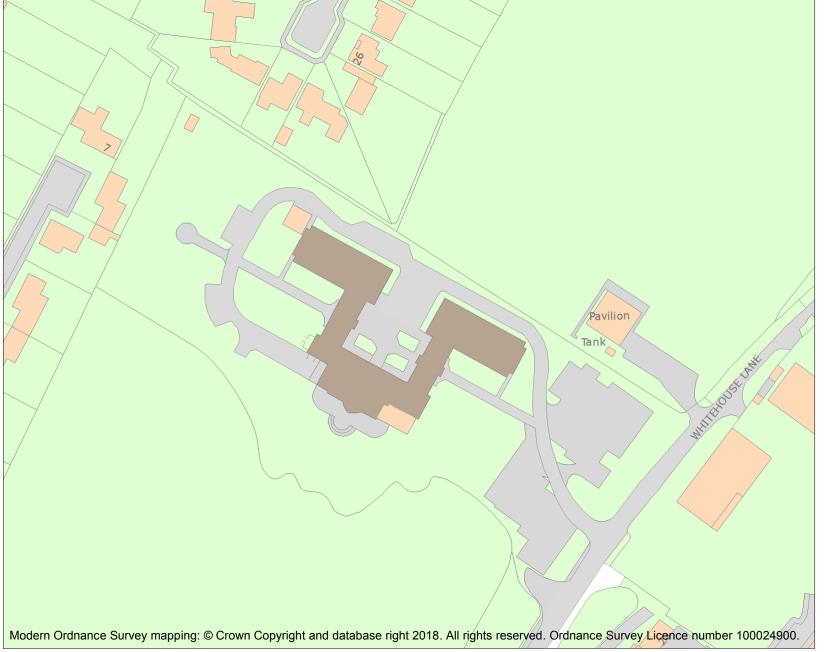

This is an A4 sized map and should be printed full size at A4 with no page scaling set.

Name: Hotel Felix

Heritage Category:

Certificate of Immunity

List Entry No: 1472304

**Start Date:** 11/30/2020

**Expiry Date** 11/29/2025

County: Cambridgeshire

District: South Cambridgeshire

Parish: Girton

For all Certificates of Immunity pre-dating 4 April 2011 maps do not form part of the Certificate of Immunity. In such cases the map here is generated from the description of the building within the Certificate and added later to aid identification of the principal listed building or buildings.

For all Certificates of Immunity made on or after 4 April 2011 the map here does form part of the official record. In such cases the map is to aid identification of the principal listed building or buildings only and must be read in conjunction with other information in the record.

This map has been delivered electronically and when printed may not be to scale and may be subject to distortions.

List Entry NGR: TL4314860563

**Map Scale:** 1:1250

Print Date: 30 April 2024

HistoricEngland.org.uk