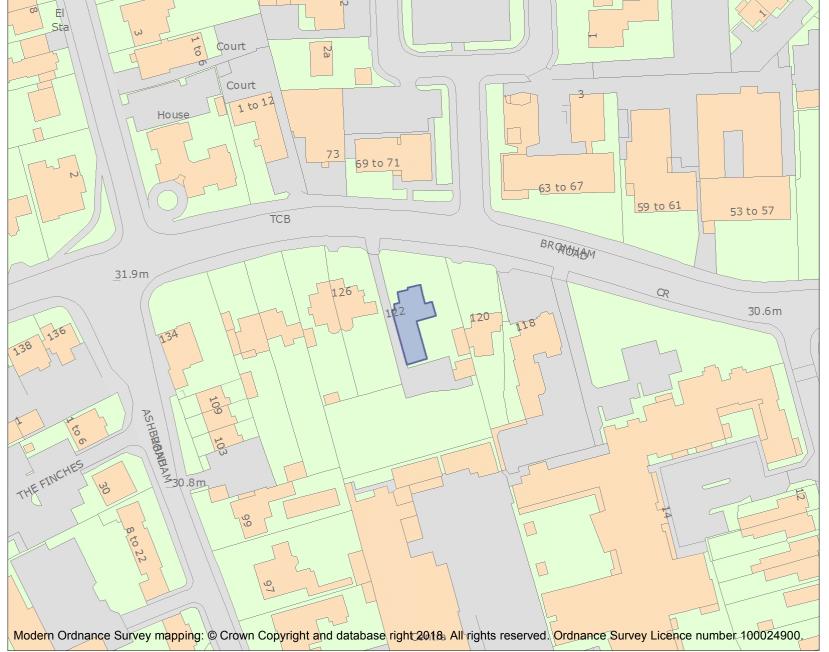

This is an A4 sized map and should be printed full size at A4 with no page scaling set.

Name: 122 Bromham Road

Heritage Category:

Listing

1472702

List Entry No :

Grade:

County:

District: Bedford

Parish: Non Civil Parish

For all entries pre-dating 4 April 2011 maps and national grid references do not form part of the official record of a listed building. In such cases the map here and the national grid reference are generated from the list entry in the official record and added later to aid identification of the principal listed building or buildings.

For all list entries made on or after 4 April 2011 the map here and the national grid reference do form part of the official record. In such cases the map and the national grid reference are to aid identification of the principal listed building or buildings only and must be read in conjunction with other information in the record.

Any object or structure fixed to the principal building or buildings and any object or structure within the curtilage of the building, which, although not fixed to the building, forms part of the land and has done so since before 1st July, 1948 is by law to be treated as part of the listed building.

This map was delivered electronically and when printed may not be to scale and may be subject to distortions.

List Entry NGR: TL0420050094

**Map Scale:** 1:1250

Print Date: 3 May 2024

HistoricEngland.org.uk