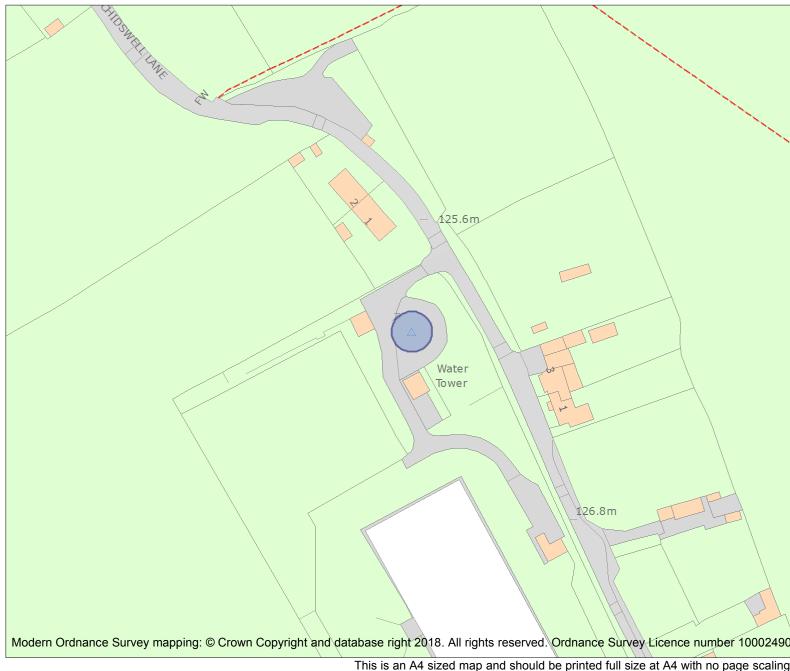

| Heritage Category: |                  |         |
|--------------------|------------------|---------|
|                    |                  | Listing |
| List Ent           | ry No :          | 1472774 |
| Grade:             |                  | II      |
| County:            |                  |         |
| District:          | Wakefield        |         |
| Parish:            | Non Civil Parish |         |
|                    |                  |         |
|                    |                  |         |

This map was delivered electronically and when printed may not be to scale and may be subject to distortions.

| List Entry NGR: | SE2690322616 |
|-----------------|--------------|
| Map Scale:      | 1:1250       |
| Print Date:     | 4 May 2024   |

HistoricEngland.org.uk

Name: Gawthorpe Water Tower