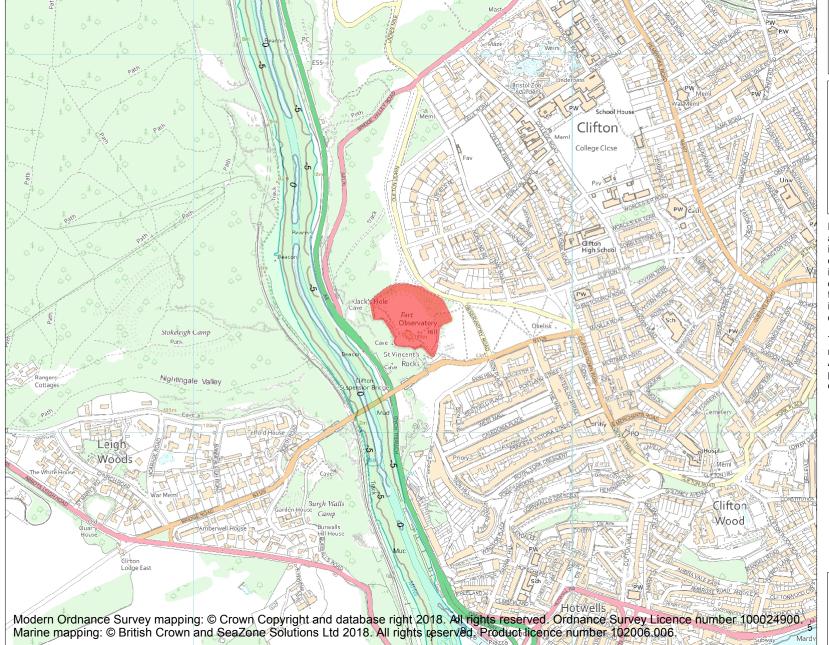

This is an A4 sized map and should be printed full size at A4 with no page scaling set.

Name: Clifton Down camp, Clifton

Heritage Category:

Scheduling

**List Entry No:** 

1005427

County:

District: City of Bristol

Parish: Non Civil Parish

Each official record of a scheduled monument contains a map. New entries on the schedule from 1988 onwards include a digitally created map which forms part of the official record. For entries created in the years up to and including 1987 a hand-drawn map forms part of the official record. The map here has been translated from the official map and that process may have introduced inaccuracies. Copies of maps that form part of the official record can be obtained from Historic England.

This map was delivered electronically and when printed may not be to scale and may be subject to distortions. All maps and grid references are for identification purposes only and must be read in conjunction with other information in the record.

**List Entry NGR:** ST 56575 73309

**Map Scale:** 1:10000

Print Date: 29 April 2024