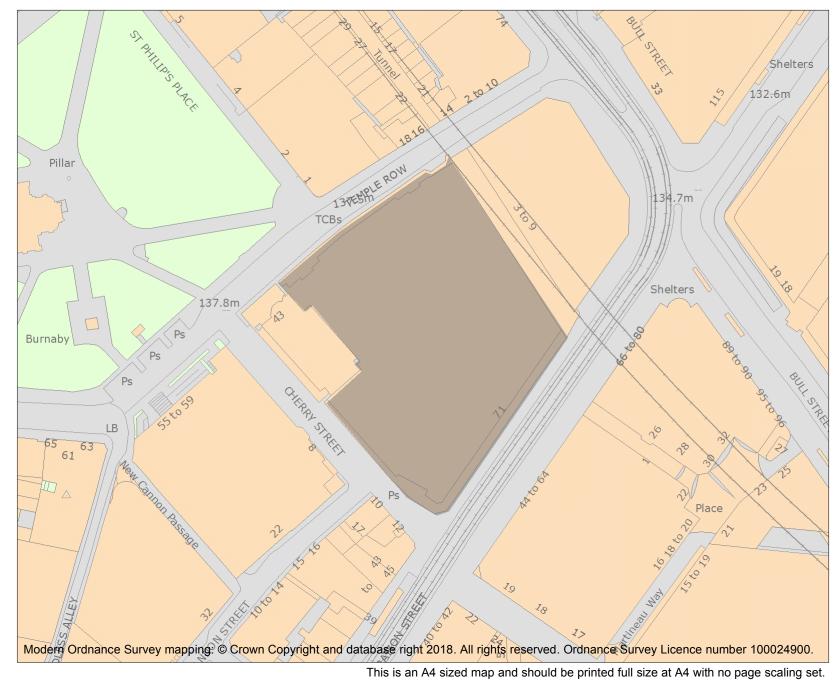

For all Certificates of Immunity made on or after 4 April 2011 the map here does form part of the official record. In such cases the map is to aid identification of the principal listed building or buildings only and must be read in conjunction with other information in the record.

This map has been delivered electronically and when printed may not be to scale and may be subject to distortions.

| List Entry NGR: | SP0710686995  |  |
|-----------------|---------------|--|
| Map Scale:      | 1:1250        |  |
| Print Date:     | 27 April 2024 |  |