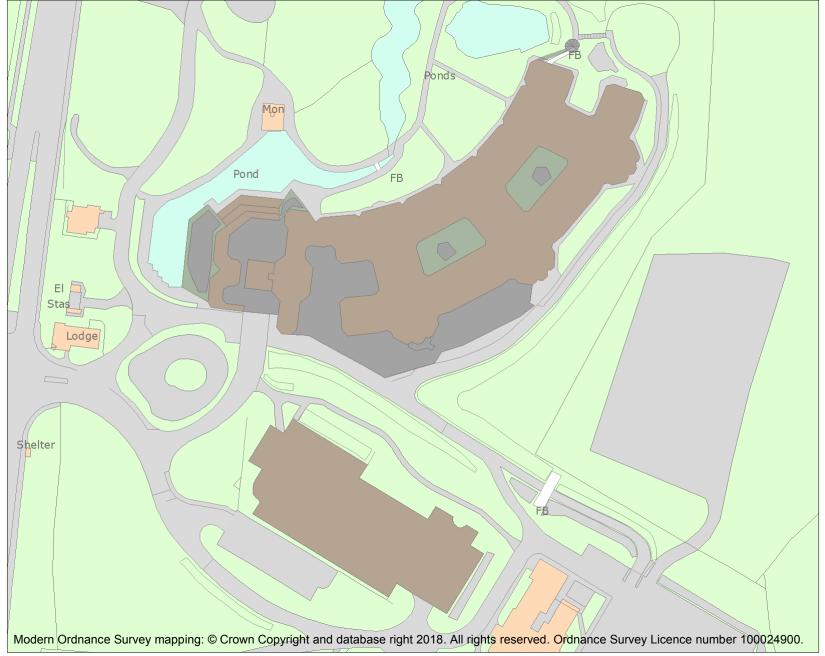

This is an A4 sized map and should be printed full size at A4 with no page scaling set.

Name: Royal London House

Heritage Category:

Certificate of Immunity

List Entry No: 1474076

**Start Date:** 5/4/2021

Expiry Date 5/3/2026

County:

District: Cheshire East

Parish: Wilmslow

For all Certificates of Immunity pre-dating 4 April 2011 maps do not form part of the Certificate of Immunity. In such cases the map here is generated from the description of the building within the Certificate and added later to aid identification of the principal listed building or buildings.

For all Certificates of Immunity made on or after 4 April 2011 the map here does form part of the official record. In such cases the map is to aid identification of the principal listed building or buildings only and must be read in conjunction with other information in the record.

This map has been delivered electronically and when printed may not be to scale and may be subject to distortions.

List Entry NGR: SJ8438679977

**Map Scale:** 1:1250

Print Date: 4 May 2024

Historic England.org.uk