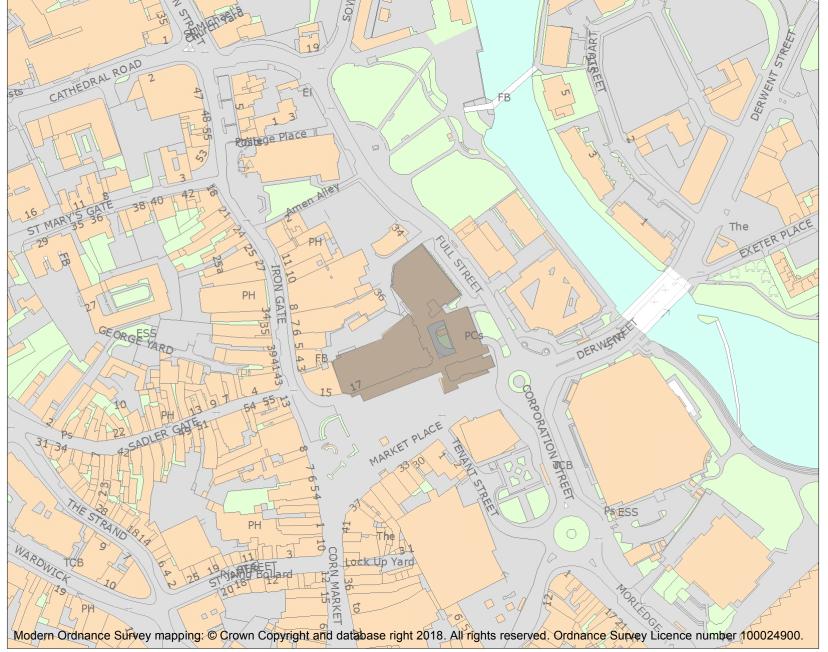

This is an A4 sized map and should be printed full size at A4 with no page scaling set.

Name: Derby Assembly Rooms, including adjoining multi-storey car park

Heritage Category:

Certificate of Immunity

**List Entry No**: 1475117

**Start Date:** 4/13/2023

**Expiry Date** 4/12/2028

County:

District: City of Derby

Parish: Non Civil Parish

For all Certificates of Immunity pre-dating 4 April 2011 maps do not form part of the Certificate of Immunity. In such cases the map here is generated from the description of the building within the Certificate and added later to aid identification of the principal listed building or buildings.

For all Certificates of Immunity made on or after 4 April 2011 the map here does form part of the official record. In such cases the map is to aid identification of the principal listed building or buildings only and must be read in conjunction with other information in the record.

This map has been delivered electronically and when printed may not be to scale and may be subject to distortions.

List Entry NGR: SK3531636389

Map Scale:

Print Date: 13 May 2024

HistoricEngland.org.uk