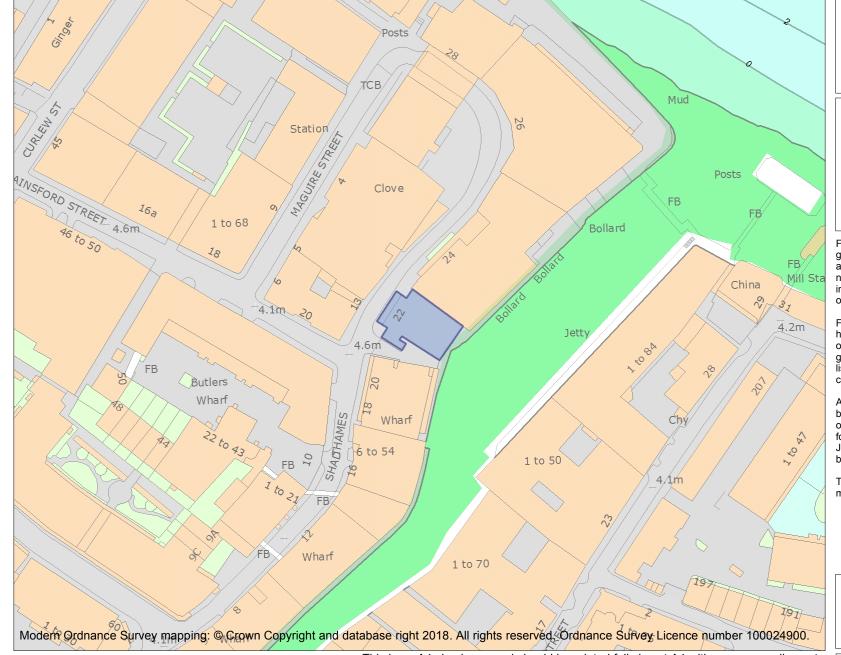

This is an A4 sized map and should be printed full size at A4 with no page scaling set.

Name: 22 Shad Thames

**Heritage Category:** 

Listing

1475166

List Entry No :

Grade:

County: Greater London Authority

District: Southwark

Parish: Non Civil Parish

For all entries pre-dating 4 April 2011 maps and national grid references do not form part of the official record of a listed building. In such cases the map here and the national grid reference are generated from the list entry in the official record and added later to aid identification of the principal listed building or buildings.

For all list entries made on or after 4 April 2011 the map here and the national grid reference do form part of the official record. In such cases the map and the national grid reference are to aid identification of the principal listed building or buildings only and must be read in conjunction with other information in the record.

Any object or structure fixed to the principal building or buildings and any object or structure within the curtilage of the building, which, although not fixed to the building, forms part of the land and has done so since before 1st July, 1948 is by law to be treated as part of the listed building.

This map was delivered electronically and when printed may not be to scale and may be subject to distortions.

List Entry NGR: TQ3390979879

**Map Scale:** 1:1250

Print Date: 27 April 2024

HistoricEngland.org.uk