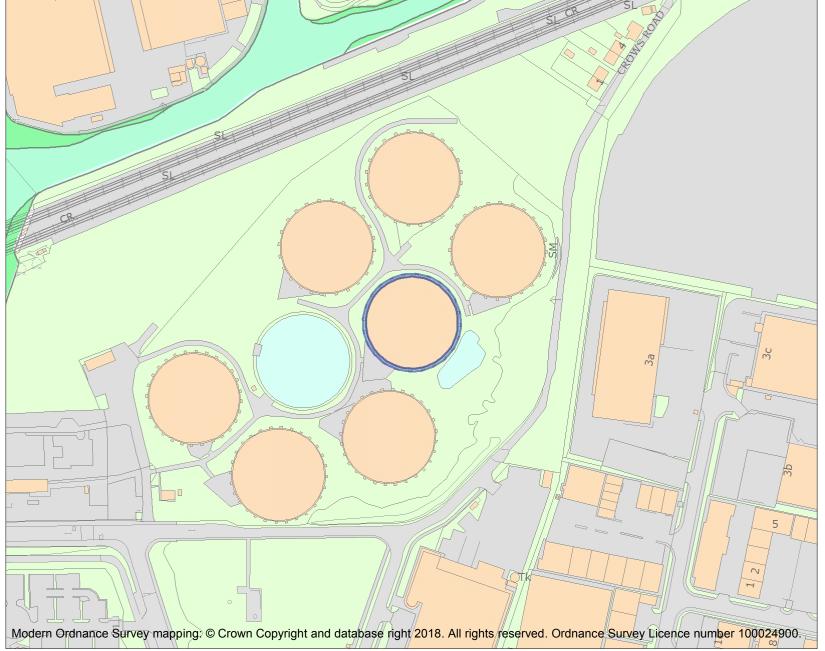

This is an A4 sized map and should be printed full size at A4 with no page scaling set.

Name: Gasholder No 7, former Bromley-by-Bow gasworks

Heritage Category:

Listing

List Entry No: 1080995

Grade:

County: Greater London Authority

For all list entries made on or after 4 April 2011 the map here and the national grid reference do form part of the official record. In such cases the map and the national grid reference are to aid identification of the principal listed building or buildings only and must be read in conjunction with other information in the record.

This map was delivered electronically and when printed may not be to scale and may be subject to distortions.

List Entry NGR: TQ3864682545

**Map Scale:** 1:2500

Print Date: 17 April 2024

HistoricEngland.org.uk