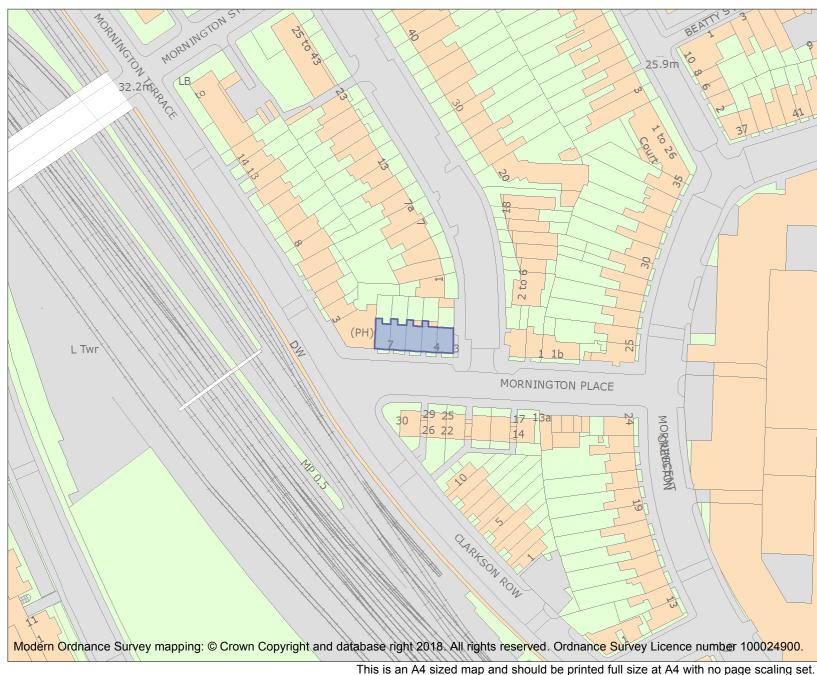

| Heritage Category: |                          |         |  |
|--------------------|--------------------------|---------|--|
|                    |                          | Listing |  |
| List Entry No :    |                          | 1475224 |  |
| Grade:             |                          | II      |  |
| County:            | Greater London Authority |         |  |
| District:          | Camden                   |         |  |
| Parish:            | Non Civil Parish         |         |  |
|                    |                          |         |  |

For all entries pre-dating 4 April 2011 maps and national grid references do not form part of the official record of a listed building. In such cases the map here and the national grid reference are generated from the list entry in the official record and added later to aid identification of the principal listed building or buildings.

For all list entries made on or after 4 April 2011 the map here and the national grid reference do form part of the official record. In such cases the map and the national grid reference are to aid identification of the principal listed building or buildings only and must be read in conjunction with other information in the record.

Any object or structure fixed to the principal building or buildings and any object or structure within the curtilage of the building, which, although not fixed to the building, forms part of the land and has done so since before 1st July, 1948 is by law to be treated as part of the listed building.

This map was delivered electronically and when printed may not be to scale and may be subject to distortions.

| List Entry NGR: | TQ2898083293  |
|-----------------|---------------|
| Map Scale:      | 1:1250        |
| Print Date:     | 29 April 2024 |

Historic England

HistoricEngland.org.uk

Name: 3-7 Mornington Place