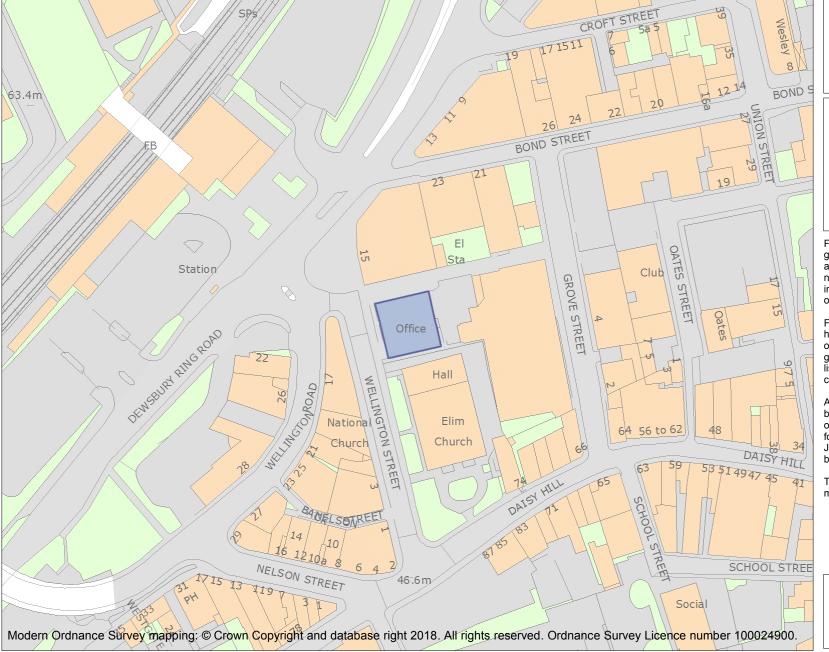

This is an A4 sized map and should be printed full size at A4 with no page scaling set.

Name: Former Dewsbury Union Offices

**Heritage Category:** 

Listing

List Entry No: 1475314

Grade:

County:

District: Kirklees

Parish: Non Civil Parish

For all entries pre-dating 4 April 2011 maps and national grid references do not form part of the official record of a listed building. In such cases the map here and the national grid reference are generated from the list entry in the official record and added later to aid identification of the principal listed building or buildings.

For all list entries made on or after 4 April 2011 the map here and the national grid reference do form part of the official record. In such cases the map and the national grid reference are to aid identification of the principal listed building or buildings only and must be read in conjunction with other information in the record.

This map was delivered electronically and when printed may not be to scale and may be subject to distortions.

List Entry NGR: SE2440321736

**Map Scale:** 1:1250

Print Date: 19 May 2024

HistoricEngland.org.uk