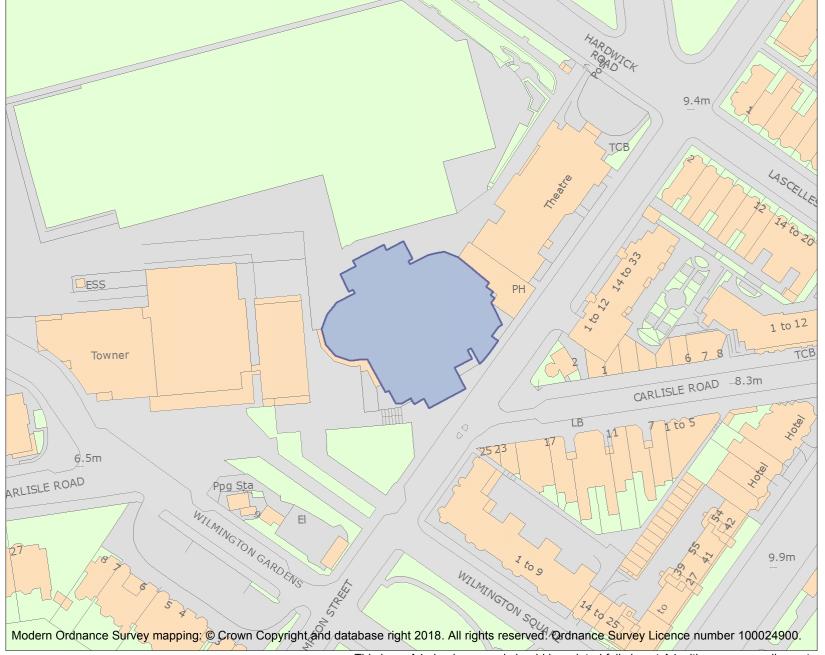

This is an A4 sized map and should be printed full size at A4 with no page scaling set.

Name: Winter Garden

Heritage Category:

Listing

List Entry No: 1270271

Grade:

County: East Sussex

District: Eastbourne

For all list entries made on or after 4 April 2011 the map here and the national grid reference do form part of the official record. In such cases the map and the national grid reference are to aid identification of the principal listed building or buildings only and must be read in conjunction with other information in the record.

This map was delivered electronically and when printed may not be to scale and may be subject to distortions.

**List Entry NGR:** TV 61202 98403

**Map Scale:** 1:1250

Print Date: 29 April 2024

HistoricEngland.org.uk